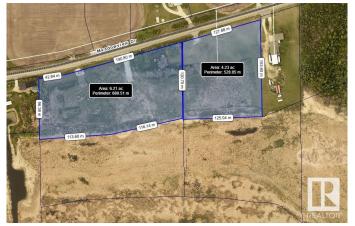

## \$699,000

0 Bedroom, 0.00 Bathroom, Rural on 12.28 Acres

None, Rural Sturgeon County, AB

12.28 Acres on Big Lake just 4 kms west of St. Albert city limits. Build your dream home with a walk out basement backing on to Lois Hole Provincial Park and no worries about future development behind you. Sandpiper Golf Course to the east and Meadowview Golf Course to the west. Driveway access in place on paved road. Ideal lot for a large home and a secondary residence is permitted. Lots or room for oversized garage and shop. There is an adjacent parcel for sale on the east side containing 10.8 acres with an old home still on the property but it is uninhabitable. Real Property Report available.

## **Exterior**

Exterior Features Backs Onto Lake, Environmental Reserve, Golf Nearby, Lake Access

Property, Lake View, Park/Reserve, Waterfront Property

Lot Description 188.72 Meter Frontage