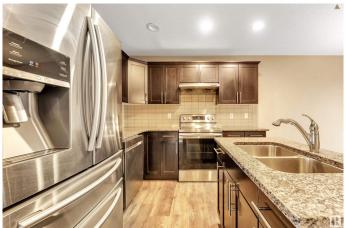

#### \$445,000

3 Bedroom, 2.50 Bathroom, 1,337 sqft Single Family on 0.00 Acres

Tamarack, Edmonton, AB

Located in the family-friendly community of Tamarack, this home offers convenience with schools, parks, shopping, and major roadways just minutes away. The spacious interior features dark brown vinyl plank flooring, a cozy 36" fireplace with a custom mantle, and a stunning kitchen with granite countertops, a corner pantry, and a full-height tile backsplash. Upstairs, enjoy a master retreat with a 4-piece ensuite, plus three additional bedrooms and a main 4-piece bathroom. Perfect for family living. THE HOUSE HAS FRESH PAINT AND STAINLESS STEEL APPLIANCES!!

## Interior

Interior Features ensuite bathroom

Appliances Dishwasher-Built-In, Dryer, Hood Fan, Refrigerator, Stove-Electric,

Washer, Window Coverings

Heating Forced Air-1, Natural Gas

Fireplace Yes

Fireplaces See Remarks