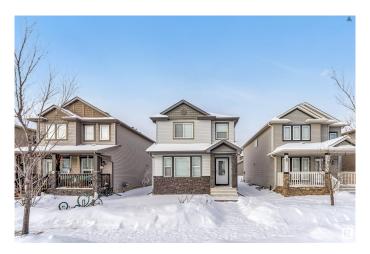

#### \$445,000

3 Bedroom, 2.50 Bathroom, 1,337 sqft Single Family on 0.00 Acres

Tamarack, Edmonton, AB

Located in the family-friendly community of Tamarack, this home offers convenience with schools, parks, shopping, and major roadways just minutes away. The spacious interior features dark brown vinyl plank flooring, a cozy 36" fireplace with a custom mantle, and a stunning kitchen with granite countertops, a corner pantry, and a full-height tile backsplash. Upstairs, enjoy a master retreat with a 4-piece ensuite, plus three additional bedrooms and a main 4-piece bathroom. Perfect for family living. THE HOUSE HAS FRESH PAINT AND STAINLESS STEEL APPLIANCES!!

## Interior

Interior Features ensuite bathroom

Appliances Dishwasher-Built-In, Dryer, Hood Fan, Refrigerator, Stove-Electric,

Washer, Window Coverings

Heating Forced Air-1, Natural Gas

Fireplace Yes

Fireplaces See Remarks