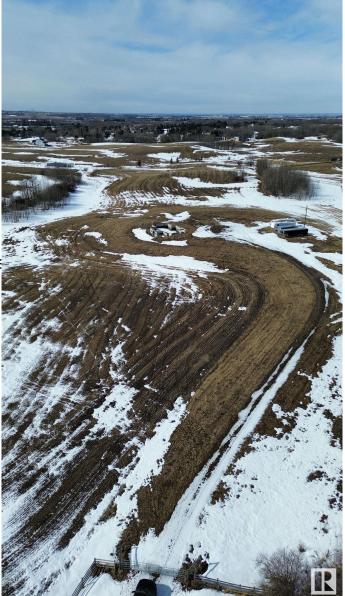

#### \$420,000

0 Bedroom, 0.00 Bathroom, Rural on 18.29 Acres

None, Rural Strathcona County, AB

Prime 18-Acre Parcel Near Sherwood Park & Fort Saskatchewan!Discover the convenience of rural privacy and urban convenience with this fully fenced property, ideally located just minutes from both Sherwood Park and Fort Saskatchewan. With power and natural gas already brought onto the property, much of the prep work is already complete making this an excellent opportunity to build your dream home. A gravel driveway leads directly to the building site, where a concrete foundation is already in place. With an engineering report, you can confirm if the property is ready to build on or, if you prefer to start fresh, the sellers are open to removing the existing foundation. Enjoy open, usable acres for recreation, farming, or future development you choose how to make it your own!