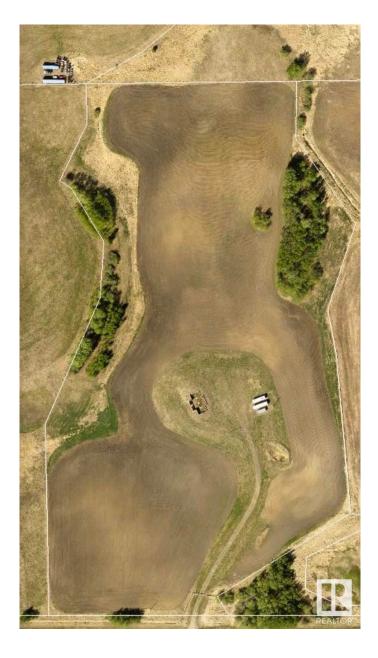

#### \$420,000

0 Bedroom, 0.00 Bathroom, Rural on 18.29 Acres

None, Rural Strathcona County, AB

Prime 18-Acre Parcel Near Sherwood Park & Fort Saskatchewan!Discover the convenience of rural privacy and urban convenience with this fully fenced property, ideally located just minutes from both Sherwood Park and Fort Saskatchewan. With power and natural gas already brought onto the property, much of the prep work is already complete making this an excellent opportunity to build your dream home. A gravel driveway leads directly to the building site, where a concrete foundation is already in place. With an engineering report, you can confirm if the property is ready to build on or, if you prefer to start fresh, the sellers are open to removing the existing foundation. Enjoy open, usable acres for recreation, farming, or future development you choose how to make it your own!

#### **Essential Information**

| MLS® #    | E4427207        |
|-----------|-----------------|
| Price     | \$420,000       |
| Bathrooms | 0.00            |
| Acres     | 18.29           |
| Туре      | Rural           |
| Sub-Type  | Vacant Lot/Land |
| Status    | Active          |
|           |                 |

## **Community Information**

| Address     | Twp 540 Range Road 212  |
|-------------|-------------------------|
| Area        | Rural Strathcona County |
| Subdivision | None                    |
| City        | Rural Strathcona County |
| County      | ALBERTA                 |
| Province    | AB                      |
| Postal Code | T8G 2C2                 |
|             |                         |