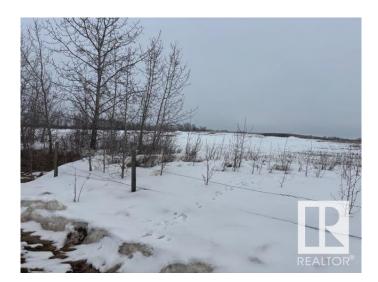

#### \$2,990,000

0 Bedroom, 0.00 Bathroom, Rural on 80.00 Acres

None, Rural Leduc County, AB

**Opportunity is knocking, PRIME LOCATION!** If you are looking for a prime developable country residential land then this is what is. Excellent parcel 80 acres, already zoned for country residential development. There are dozens of other already developed country residential subdivisions in this area. There may be possible to approve up to 25 lots. Subdivision from Leduc County. But the buyer and or owner need to apply to the county for their country residential subdivision. Conveniently located between Eagle Rock Golf Course Coloniale Golf Course. Only about 2 miles east of City of Beaumont. Only a few minutes from the southern boundary of City of Edmonton. 15 minutes to Edmonton International Airport. Easy access to Hwy 625, Hwy 21.

### Exterior

| Exterior Features | Golf Nearby, Schools, Shopping Nearby, See Remarks |
|-------------------|----------------------------------------------------|
| Lot Description   | 323748.5136 sq meters                              |