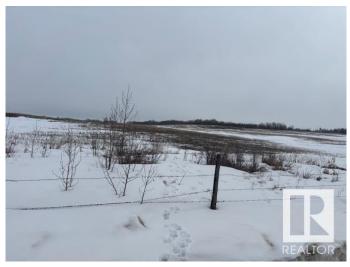

#### \$2,990,000

0 Bedroom, 0.00 Bathroom, Rural on 80.00 Acres

None, Rural Leduc County, AB

**Opportunity is knocking, PRIME LOCATION!** If you are looking for a prime developable country residential land then this is what is. Excellent parcel 80 acres, already zoned for country residential development. There are dozens of other already developed country residential subdivisions in this area. There may be possible to approve up to 25 lots. Subdivision from Leduc County. But the buyer and or owner need to apply to the county for their country residential subdivision. Conveniently located between Eagle Rock Golf Course Coloniale Golf Course. Only about 2 miles east of City of Beaumont. Only a few minutes from the southern boundary of City of Edmonton. 15 minutes to Edmonton International Airport. Easy access to Hwy 625, Hwy 21.

### Exterior

| Exterior Features | Golf Nearby, Schools, Shopping Nearby, See Remarks |
|-------------------|----------------------------------------------------|
| Lot Description   | 323748.5136 sq meters                              |