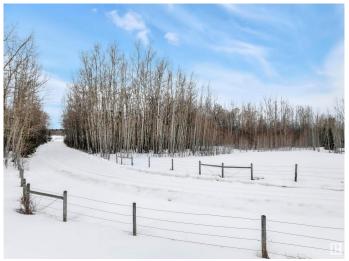

# \$399,000

0 Bedroom, 0.00 Bathroom, Rural on 40.00 Acres

None, Rural Leduc County, AB

Great 40 acre piece of beautiful tree property, located on the northwest tip of Wizard Lake. Would be a perfect place for recreation, or to build your dream home. All services are on the property. Please note that the mobile homes currently on the property belong to the tenant and are not included in this sale.

### **Exterior**

Exterior Features Treed Lot, See Remarks