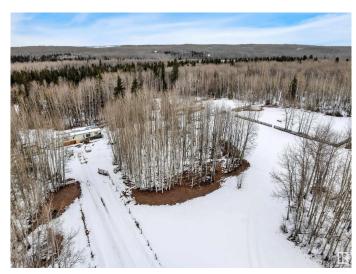

# \$399,000

0 Bedroom, 0.00 Bathroom, Rural on 40.00 Acres

None, Rural Leduc County, AB

Great 40 acre piece of beautiful tree property, located on the northwest tip of Wizard Lake. Would be a perfect place for recreation, or to build your dream home. All services are on the property. Please note that the mobile homes currently on the property belong to the tenant and are not included in this sale.

### **Exterior**

Exterior Features Treed Lot, See Remarks