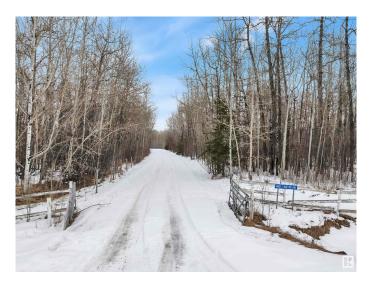

# \$399,000

0 Bedroom, 0.00 Bathroom, Rural on 40.00 Acres

None, Rural Leduc County, AB

Great 40 acre piece of beautiful tree property, located on the northwest tip of Wizard Lake. Would be a perfect place for recreation, or to build your dream home. All services are on the property. Please note that the mobile homes currently on the property belong to the tenant and are not included in this sale.

### **Exterior**

Exterior Features Treed Lot, See Remarks