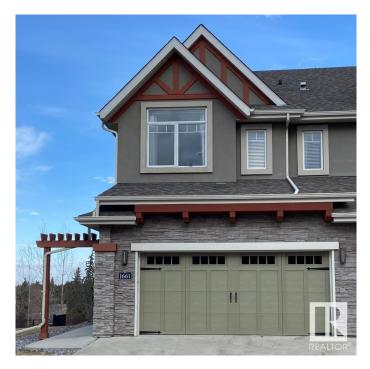

# \$519,000 - 1661 James Mowatt Trail, Edmonton

MLS® #E4427237

### \$519,000

2 Bedroom, 3.00 Bathroom, 1,549 sqft Condo / Townhouse on 0.00 Acres

Callaghan, Edmonton, AB

You could build new but you'll never find these panoramic views. Best spot in the complex. 2 storey half duplex with over 2000 sqft of finished living space backing onto a serene creekside setting with 3 outdoor spaces to enjoy it from. Beautiful island kitchen, granite counters and large pantry. The living room has a wall of sunshine filled windows and a cozy gas fireplace. Upstairs you will find two primary bedrooms, the first with a 5 piece ensuite, walk in closet, and it's own balcony to sit and enjoy the view! The 2nd is just as luxurious with walk in closet and it's own 4 pc ensuite. The fully finished walkout basement has a family room, space for a home office, bar area and another 2 pc bath. Enjoy an evening stroll along the winding path following Black Mud Creek or practice your birdie putts on the onsite putting green. Double garage and central Ac complete this stunning home.