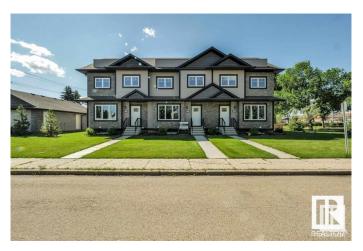

# \$379,000

3 Bedroom, 2.50 Bathroom, 1,265 sqft Condo / Townhouse on 0.00 Acres

Spruce Avenue, Edmonton, AB

LOCATION LOCATION...NO CONDO FEE and ROOF TOP PATIO!!! NICE 2 and a half storey townhouse/CONDO with 3 bedrooms, 2.5 bathrooms and single detached garage! Main floor features open floor plan with all stainless steal appliances, hardwood floors, granite countertops, half bathroom and stackable washer and dryer. Upstairs features master bedroom with walk in closet and ENSUITE BATHROOM. 2 more bedrooms plus full bathroom and plenty of closet space! Another floor UP and enjoy BONUS AREA with ROOF TOP PATIO! Basement is ready for your development or extra storage! Fully landscaped property literally across the street from Kingsway mall and NAIT! Perfect for the first time home buyer or great investment property!

# **Exterior**

Exterior Wood, Vinyl

Exterior Features Low Maintenance Landscape

Roof Asphalt Shingles

Construction Wood, Vinyl

Foundation Concrete Perimeter