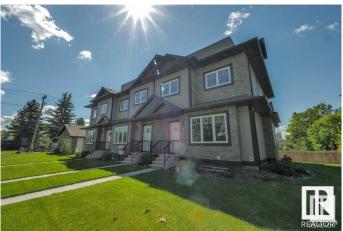

# \$379,000

3 Bedroom, 2.50 Bathroom, 1,265 sqft Condo / Townhouse on 0.00 Acres

Spruce Avenue, Edmonton, AB

LOCATION LOCATION...NO CONDO FEE and ROOF TOP PATIO!!! NICE 2 and a half storey townhouse/CONDO with 3 bedrooms, 2.5 bathrooms and single detached garage! Main floor features open floor plan with all stainless steal appliances, hardwood floors, granite countertops, half bathroom and stackable washer and dryer. Upstairs features master bedroom with walk in closet and ENSUITE BATHROOM. 2 more bedrooms plus full bathroom and plenty of closet space! Another floor UP and enjoy BONUS AREA with ROOF TOP PATIO! Basement is ready for your development or extra storage! Fully landscaped property literally across the street from Kingsway mall and NAIT! Perfect for the first time home buyer or great investment property!

# **Exterior**

Exterior Wood, Vinyl

Exterior Features Low Maintenance Landscape

Roof Asphalt Shingles

Construction Wood, Vinyl

Foundation Concrete Perimeter