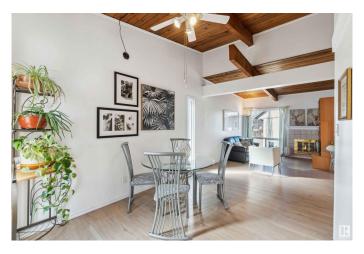

### \$174,500

2 Bedroom, 1.50 Bathroom, 495 sqft Condo / Townhouse on 0.00 Acres

Caernarvon, Edmonton, AB

Renovated Bi-level half duplex in Northwoods Village. 2 bedroom and 1.5 baths. Newer flooring, bathroom cabinets, countertops, light fixtures, ceiling fan and newer appliances. This home is move in ready, with close to 1000 sq ft living space, open concept, vaulted ceiling. A small deck off the main floor, overlook the exterior. Two spacious bedrooms are at the lower level with a half bath and in-suite laundry. This is a well kept and managed complex, low condo fee which includes water. Visitor parking close by. It also has 2 assigned parking stalls!! Excellent value! Great location, walking distance to Beaumaris Lake, YMCA, Public library, public transportation and shopping nearby.