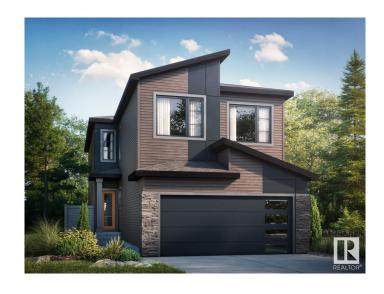

#### \$649.900

4 Bedroom, 2.50 Bathroom, 2,376 sqft Single Family on 0.00 Acres

Greenbury, Spruce Grove, AB

This stunning WALK-OUT home is located in an amenity-rich community, within walking distance of Spruce Grove's new Civic center and quick access to Highway 16. It offers a spacious layout with views overlooking a serene pond- NO neighbors behind you! Featuring a double front attached garage and a 12' x 10' deck. The open concept kitchen, complete with quartz counters, ample cabinetry and overlooks a cozy great room with a sleek 50" linear fireplace. Additional highlights include a main floor flex room that can be used as a fourth bedroom if needed, luxurious primary bedroom with dual vanities and a smart home system for added convenience. Enjoy stylish finishes throughout, including luxury vinyl plank flooring and advanced stain-resistant carpet. Photos are representative.