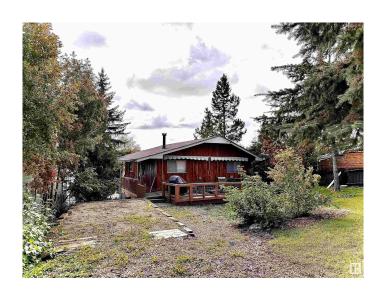

# \$575,000

3 Bedroom, 1.00 Bathroom, 847 sqft Rural on 0.19 Acres

Enchantment Valley, Rural Leduc County, AB

Welcome to Enchantment Valley, this charming 1960s lakefront cabin offers the perfect summer escape. With its unique character, cozy atmosphere, and stunning lake views, this 3-bedroom, 1-bathroom home is a gem. Enjoy breathtaking sunrises from the elevated patio, featuring a durable dura-deck covering. Inside, you'll find a well maintained living area with a cozy kitchen. The lower level is a kids dream come true, a walkout basement bedroom, and an unfinished seasonal room with potential for a future hot tub. The property boasts a grassy waterfront, as well as an older boathouse with a rooftop patio. With its prime location and development potential, this is an exceptional opportunity to create your own lakeside oasis.

### **Exterior**

Exterior Wood

Exterior Features Backs Onto Lake, Fenced, Lake Access Property, Lake View, No.

Through Road, Waterfront Property

Construction Wood

Foundation Block, Brick