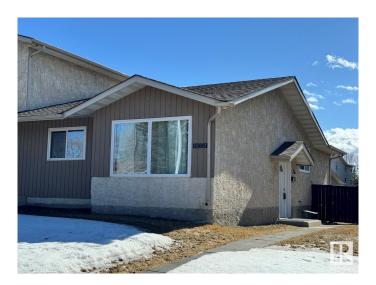

## \$194,900

4 Bedroom, 1.00 Bathroom, 1,055 sqft Condo / Townhouse on 0.00 Acres

La Perle, Edmonton, AB

\*Please note\* property is sold "as is where is at time of possessionâ€. No warranties or representations

#### **Exterior**

Exterior Wood, Stucco

Exterior Features Fenced, Landscaped, Public Transportation, Schools, Shopping Nearby

Roof Asphalt Shingles

Construction Wood, Stucco

Foundation Concrete Perimeter