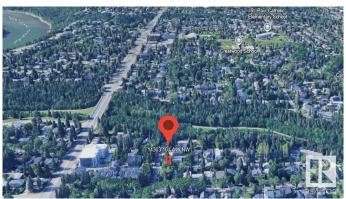

### \$500,000

0 Bedroom, 0.00 Bathroom, Single Family on 0.00 Acres

Grovenor, Edmonton, AB

Turnkey Build Ready Tri-Plex with 2 Legal Basement Suites on a Corner Lot in Prestigious Grovenor just Steps to MacKinnon Ravine & MacKinnon Ravine Park. Many options are available. This property is permit ready and all plans are included in purchase price or just buy this Dream Lot. Develop the Suited Tri-Plex yourself, or the builder will complete it for you, or Design your Own Custom Home and the builder will develop it with you. The neighborhood is surrounded with newer Executive Homes and more Quality Developments Underway.

# **Community Information**

Address 14303 101 Avenue

Area Edmonton
Subdivision Grovenor
City Edmonton

County ALBERTA

Province AB

Postal Code T5N 0K7

**Amenities** 

Parking Parking Pad Cement/Paved, Stall, See Remarks