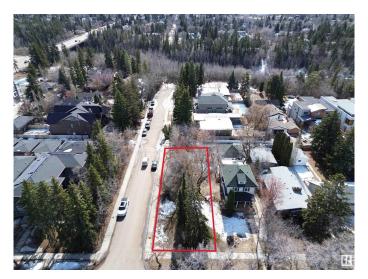

### \$500,000

0 Bedroom, 0.00 Bathroom, Single Family on 0.00 Acres

Grovenor, Edmonton, AB

Turnkey Build Ready Tri-Plex with 2 Legal Basement Suites on a Corner Lot in Prestigious Grovenor just Steps to MacKinnon Ravine & MacKinnon Ravine Park. Many options are available. This property is permit ready and all plans are included in purchase price or just buy this Dream Lot. Develop the Suited Tri-Plex yourself, or the builder will complete it for you, or Design your Own Custom Home and the builder will develop it with you. The neighborhood is surrounded with newer Executive Homes and more Quality Developments Underway.

Interior

Heating Natural Gas

**Exterior** 

Exterior Features Corner Lot, Level Land, Park/Reserve, Picnic Area, Public Swimming

Pool, Public Transportation, Schools, Shopping Nearby