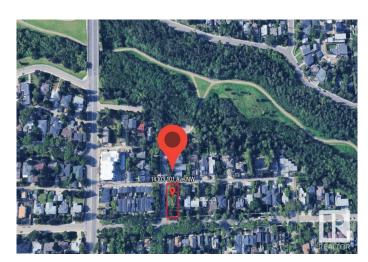

### \$500,000

0 Bedroom, 0.00 Bathroom, Single Family on 0.00 Acres

Grovenor, Edmonton, AB

Turnkey Build Ready Tri-Plex with 2 Legal Basement Suites on a Corner Lot in Prestigious Grovenor just Steps to MacKinnon Ravine & MacKinnon Ravine Park. Many options are available. This property is permit ready and all plans are included in purchase price or just buy this Dream Lot. Develop the Suited Tri-Plex yourself, or the builder will complete it for you, or Design your Own Custom Home and the builder will develop it with you. The neighborhood is surrounded with newer Executive Homes and more Quality Developments Underway.

# **Community Information**

Address 14303 101 Avenue

Area Edmonton
Subdivision Grovenor
City Edmonton

County ALBERTA

Province AB

Postal Code T5N 0K7

**Amenities** 

Parking Parking Pad Cement/Paved, Stall, See Remarks