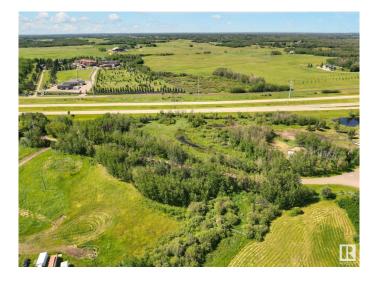

### \$425,000

0 Bedroom, 0.00 Bathroom, Rural on 3.36 Acres

Doru Road, Rural Strathcona County, AB

Build Your Dream Home Less Than 10 Minutes from the City!Escape city life and enjoy the serene acreage lifestyle on 3.25 acres of private land in an amazing residential neighborhood on Daru Road, Sherwood Park. This prime lot is nestled in a prime development and offers full privacy with numerous trees. Features: Utilities: -Gas and electrical services are already available on the lot.-Location: Across the street is a well-maintained large community park, perfect for family outings and recreational activities.-Scenic Landmark: Situated near one of the largest estate homes in Alberta, known for its far-reaching Ferris wheel and eye-catching holiday lights and décor. Customization: There's also the option to have your spec home designed and built by well-known and trusted professionals, Luxury Home Builders.Don't miss out on this incredible opportunity to create your dream home in a peaceful, yet conveniently located area!

## Exterior

Exterior Features Corner Lot, Schools, Shopping Nearby, Treed Lot