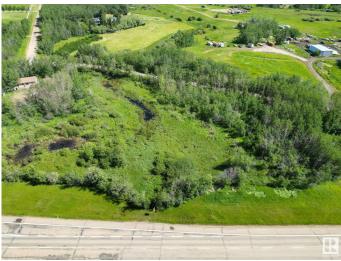

### \$425,000

0 Bedroom, 0.00 Bathroom, Rural on 3.36 Acres

Doru Road, Rural Strathcona County, AB

Build Your Dream Home Less Than 10 Minutes from the City!Escape city life and enjoy the serene acreage lifestyle on 3.25 acres of private land in an amazing residential neighborhood on Daru Road, Sherwood Park. This prime lot is nestled in a prime development and offers full privacy with numerous trees. Features: Utilities: -Gas and electrical services are already available on the lot.-Location: Across the street is a well-maintained large community park, perfect for family outings and recreational activities.-Scenic Landmark: Situated near one of the largest estate homes in Alberta, known for its far-reaching Ferris wheel and eye-catching holiday lights and décor. Customization: There's also the option to have your spec home designed and built by well-known and trusted professionals, Luxury Home Builders.Don't miss out on this incredible opportunity to create your dream home in a peaceful, yet conveniently located area!

## Exterior

Exterior Features Corner Lot, Schools, Shopping Nearby, Treed Lot