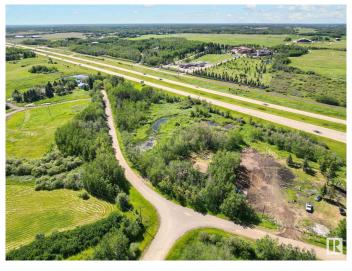

### \$425,000

0 Bedroom, 0.00 Bathroom, Rural on 3.36 Acres

Doru Road, Rural Strathcona County, AB

Build Your Dream Home Less Than 10 Minutes from the City!Escape city life and enjoy the serene acreage lifestyle on 3.25 acres of private land in an amazing residential neighborhood on Daru Road, Sherwood Park. This prime lot is nestled in a prime development and offers full privacy with numerous trees. Features: Utilities: -Gas and electrical services are already available on the lot.-Location: Across the street is a well-maintained large community park, perfect for family outings and recreational activities.-Scenic Landmark: Situated near one of the largest estate homes in Alberta, known for its far-reaching Ferris wheel and eye-catching holiday lights and décor. Customization: There's also the option to have your spec home designed and built by well-known and trusted professionals, Luxury Home Builders.Don't miss out on this incredible opportunity to create your dream home in a peaceful, yet conveniently located area!

## Exterior

Exterior Features Corner Lot, Schools, Shopping Nearby, Treed Lot