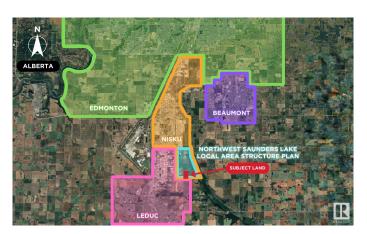

#### \$6,640,000

0 Bedroom, 0.00 Bathroom, Rural on 80.00 Acres

None, Rural Leduc County, AB

80 Acres. Located in the Northwest Saunders Lake Local Area Structure Plan (LASP). Great proximity to water pipeline, 240V Transmission Lines and three (3) phase power. Artificial Intelligence, Datacentre, Crypto Mining potential with possible access to nearby transmission lines. Located south of Nisku Business Park Five minute drive to Edmonton International Airport, and adjacent to Leduc city limits. Municipality: Leduc County, Alberta, Short Legal: 4,24,50,6 SE: Zoning: AG (Agriculture). Selling land value only. Buyer's to confirm information during their due diligence.