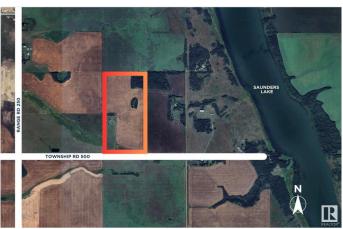

#### \$6,640,000

0 Bedroom, 0.00 Bathroom, Rural on 80.00 Acres

None, Rural Leduc County, AB

80 Acres. Located in the Northwest Saunders Lake Local Area Structure Plan (LASP). Great proximity to water pipeline, 240V Transmission Lines and three (3) phase power. Artificial Intelligence, Datacentre, Crypto Mining potential with possible access to nearby transmission lines. Located south of Nisku Business Park Five minute drive to Edmonton International Airport, and adjacent to Leduc city limits. Municipality: Leduc County, Alberta, Short Legal: 4,24,50,6 SE: Zoning: AG (Agriculture). Selling land value only. Buyer's to confirm information during their due diligence.

## **Community Information**

Address 24536 Twp Road 500

Area Rural Leduc County

Subdivision None

City Rural Leduc County

County ALBERTA

Province AB

Postal Code T4X 0N8