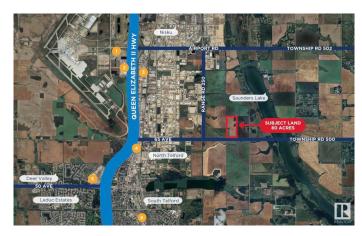

#### \$6,640,000

0 Bedroom, 0.00 Bathroom, Rural on 80.00 Acres

None, Rural Leduc County, AB

80 Acres. Located in the Northwest Saunders Lake Local Area Structure Plan (LASP). Great proximity to water pipeline, 240V Transmission Lines and three (3) phase power. Artificial Intelligence, Datacentre, Crypto Mining potential with possible access to nearby transmission lines. Located south of Nisku Business Park Five minute drive to Edmonton International Airport, and adjacent to Leduc city limits. Municipality: Leduc County, Alberta, Short Legal: 4,24,50,6 SE: Zoning: AG (Agriculture). Selling land value only. Buyer's to confirm information during their due diligence.