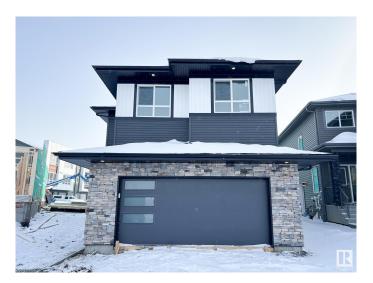

## \$679,900

3 Bedroom, 2.50 Bathroom, 2,379 sqft Single Family on 0.00 Acres

Erin Ridge North, St. Albert, AB

Discover the ideal fusion of modern design and functional living with the Alchemy model by One Horizon Living. This carefully crafted 2,282-square-foot residence offers a contemporary aesthetic both inside and out with open to below. Explore detailed exterior and interior renderings that highlight Alchemy's architectural beauty and thoughtfully planned interiors. Key features include expansive living areas, a state-of-the-art kitchen, and elegant finishes throughout. Alchemy is designed to enhance your lifestyle, ensuring every square foot is utilized to its fullest potential. All this with a professionally fully finished basement with the same quality, specs and warranty provide through out the home.

### **Exterior**

Exterior Wood, Brick, Vinyl

Exterior Features See Remarks

Roof Asphalt Shingles
Construction Wood, Brick, Vinyl
Foundation Concrete Perimeter