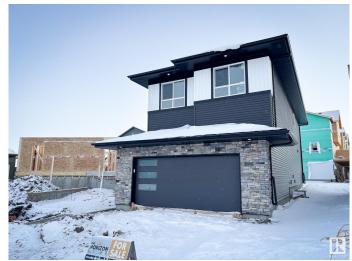

## \$679,900

3 Bedroom, 2.50 Bathroom, 2,379 sqft Single Family on 0.00 Acres

Erin Ridge North, St. Albert, AB

Discover the ideal fusion of modern design and functional living with the Alchemy model by One Horizon Living. This carefully crafted 2,282-square-foot residence offers a contemporary aesthetic both inside and out with open to below. Explore detailed exterior and interior renderings that highlight Alchemy's architectural beauty and thoughtfully planned interiors. Key features include expansive living areas, a state-of-the-art kitchen, and elegant finishes throughout. Alchemy is designed to enhance your lifestyle, ensuring every square foot is utilized to its fullest potential. All this with a professionally fully finished basement with the same quality, specs and warranty provide through out the home.

### **Exterior**

Exterior Wood, Brick, Vinyl

Exterior Features See Remarks

Roof Asphalt Shingles
Construction Wood, Brick, Vinyl
Foundation Concrete Perimeter