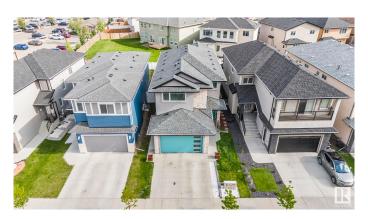

#### \$729.000

6 Bedroom, 4.50 Bathroom, 2,540 sqft Single Family on 0.00 Acres

McConachie Area, Edmonton, AB

Separate Entrance and 2nd kitchen in the basement! Welcome to this beautiful 2-storey home located in McConachie. Boasting almost 2400 sq ft, this home is within walking distance of Soraya Hafez School. The main floor offers 2 living spaces, kitchen, dinning area, den/bedroom. The upper level includes 4 bedrooms. a full washroom and laundry room. The primary suite is complete with ensuite and walkin closet. Finished basement includes a bedroom includes a bedroom, a luxury custom full bathroom and a large living area complete with wet bar/kitchen and additional half bath. Comes with heated garage. Wind down at the end of the day on the oversized deck with custom glass roof.

#### **Amenities**

Amenities Ceiling 9 ft., Deck

Parking Double Garage Attached

### **Exterior**

Exterior Wood, Stucco

Exterior Features Schools, Shopping Nearby

Roof Asphalt Shingles

Construction Wood, Stucco

Foundation Concrete Perimeter