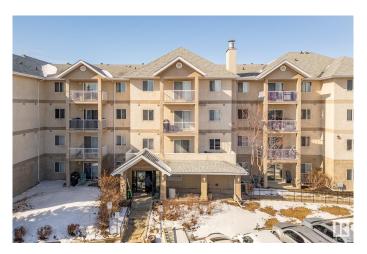

### \$170,000

2 Bedroom, 2.00 Bathroom, 853 sqft Condo / Townhouse on 0.00 Acres

Casselman, Edmonton, AB

Welcome to convenient living in this 2 bedroom 2 bath condo with in suite laundry. Brand new kitchen appliances! Freshly painted with new flooring throughout this main floor unit also has a large private patio space, a HUGE primary bedroom, with walk-in closet and an open concept kitchen living space. Location, location, location advantageously connected to major roadways and public transit. Be almost anywhere in the city in 20 minutes including, Downtown, St. Albert, Sherwood Park and Fort Saskatchewan. All the big box stores are here too! Pet friendly building, surrounded by green parks and walking paths.

#### Interior

Interior Features ensuite bathroom

Appliances Dishwasher-Built-In, Hood Fan, Refrigerator, Stacked Washer/Dryer,

Stove-Electric

Heating Baseboard, Natural Gas