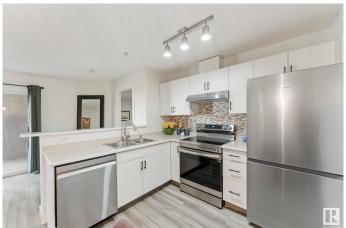

### \$170,000

2 Bedroom, 2.00 Bathroom, 853 sqft Condo / Townhouse on 0.00 Acres

Casselman, Edmonton, AB

Welcome to convenient living in this 2 bedroom 2 bath condo with in suite laundry. Brand new kitchen appliances! Freshly painted with new flooring throughout this main floor unit also has a large private patio space, a HUGE primary bedroom, with walk-in closet and an open concept kitchen living space. Location, location, location advantageously connected to major roadways and public transit. Be almost anywhere in the city in 20 minutes including, Downtown, St. Albert, Sherwood Park and Fort Saskatchewan. All the big box stores are here too! Pet friendly building, surrounded by green parks and walking paths.