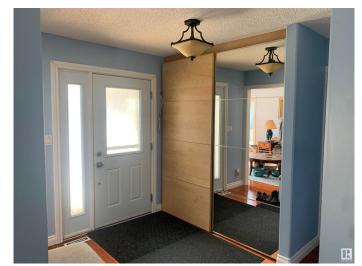

# Interior

Interior Features ensuite bathroom

Appliances Dishwasher-Built-In, Fan-Ceiling, Garage Control, Garage Opener,

Storage Shed, Refrigerators-Two, Stoves-Two, Microwave Hood

Fan-Two

Heating Forced Air-2, Natural Gas