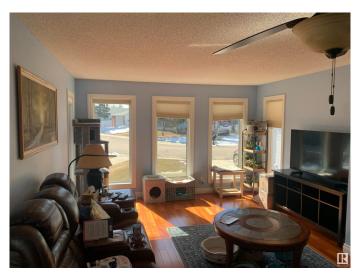

# \$625,000

5 Bedroom, 3.00 Bathroom, 1,760 sqft Single Family on 0.00 Acres

Aldergrove, Edmonton, AB

Looking for a large bungalow on a giant sized pie lot close to West Edmonton Mall? Check out this 1760 sq ft beauty with lots of upgrades. Featuring 2 full kitchens with all appliances included, all 3 bathrooms have been redone, gas fireplace in family room, rubber shingles, large 2 tier deck and a rare find 24 x 24 attached garage with an 8 x 16 door. Don't miss out

# Interior

Interior Features ensuite bathroom

Appliances Dishwasher-Built-In, Fan-Ceiling, Garage Control, Garage Opener,

Storage Shed, Refrigerators-Two, Stoves-Two, Microwave Hood

Fan-Two

Heating Forced Air-2, Natural Gas

Fireplace Yes

Fireplaces Tile Surround

Stories 2 Has Basement Yes

Basement Full, Finished