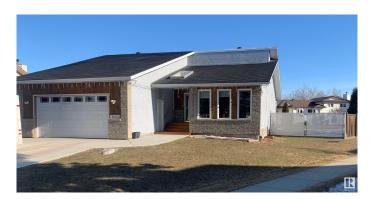

# \$625,000 - 18404 85 Avenue, Edmonton

MLS® #E4427585

# \$625,000

5 Bedroom, 3.00 Bathroom, 1,760 sqft Single Family on 0.00 Acres

Aldergrove, Edmonton, AB

Looking for a large bungalow on a giant sized pie lot close to West Edmonton Mall? Check out this 1760 sq ft beauty with lots of upgrades. Featuring 2 full kitchens with all appliances included, all 3 bathrooms have been redone, gas fireplace in family room, rubber shingles, large 2 tier deck and a rare find 24 x 24 attached garage with an 8 x 16 door. Don't miss out

#### **Exterior**

Exterior Wood, Stucco

Exterior Features Fenced, Flat Site, Fruit Trees/Shrubs, Landscaped, Playground Nearby,

Public Transportation, Schools, Shopping Nearby, Vegetable Garden

Roof See Remarks