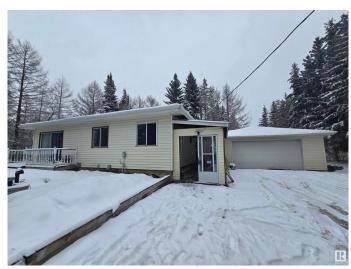

## \$678,000

4 Bedroom, 1.00 Bathroom, 1,350 sqft Rural on 3.00 Acres

Bailey's Subdivision, Rural Strathcona County, AB

Enjoy the farm living just steps from Sherwood Park, beautiful 1350 sqft Bungalow on 3 acres. New Cistern, new Shingles, new Viyl flooring in the Entire house and many other upgrades in last 2 years.

Built in 1955