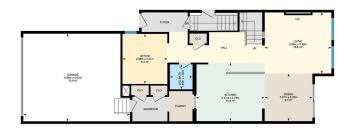

#### \$699,000

3 Bedroom, 2.50 Bathroom, 2,293 sqft Single Family on 0.00 Acres

Keswick Area, Edmonton, AB

Built in 2022 and in like-new condition, this stylish 2-storey in Keswick offers thoughtfully designed space on a quiet street near schools and trails. Not a zero lot line, this home comes fully landscaped and includes upgraded KitchenAid appliances and Hunter Douglas blindsâ€"features rarely found in new builds. Enjoy 9' main floor ceilings, central A/C, side entry, dimmer switches, built-in security cameras and sensors, plus solar panels with rough-ins to expand. The kitchen offers guartz counters and a walk-through pantry, while the main floor office adds flexibility. Upstairs, find a central bonus room, laundry, and three generous bedroomsâ€"including oversized secondary rooms and a spacious primary with double sinks and a large walk-in closet. Basement is ready for future development. Possession is negotiable. A turn-key home in one of Edmonton's most desirable communities.

#### **Essential Information**

| MLS® #     | E4427625  |
|------------|-----------|
| Price      | \$699,000 |
| Bedrooms   | 3         |
| Bathrooms  | 2.50      |
| Full Baths | 2         |

| Half Baths     | 1                      |
|----------------|------------------------|
| Square Footage | 2,293                  |
| Acres          | 0.00                   |
| Year Built     | 2022                   |
| Туре           | Single Family          |
| Sub-Type       | Detached Single Family |
| Style          | 2 Storey               |
| Status         | Active                 |
|                |                        |