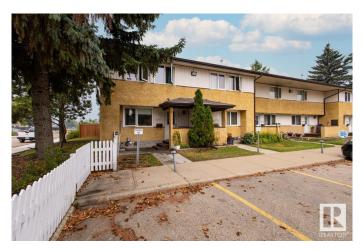

### \$224,900

3 Bedroom, 1.50 Bathroom, 1,102 sqft Condo / Townhouse on 0.00 Acres

Hairsine, Edmonton, AB

Nestled in the heart of Hairsine, this stylish and affordable 3-bedroom, 2-bathroom townhouse condo is packed with potential! Step inside to a bright and inviting main floor featuring durable ceramic tile, plush carpet, living and dining area, with a spacious kitchen featuring ample cupboard space and great storage. Upstairs, unwind in three generously sized bedrooms, including a primary bedroom with a walk-in closet for excellent convenience. The unfinished basement is waiting for your imagination to create your ultimate entertainment space! Outside, enjoy a fully fenced backyardâ€"perfect for kids and pets. With schools, shopping, parks, Clareview LRT, and the Rec Centre just minutes away, this home offers the perfect blend of suburban comfort and city convenience.

## **Exterior**

Exterior Wood, Stucco, Vinyl

Exterior Features Flat Site, Landscaped, Public Transportation, Schools, Shopping Nearby

Roof Asphalt Shingles

Construction Wood, Stucco, Vinyl

Foundation Concrete Perimeter