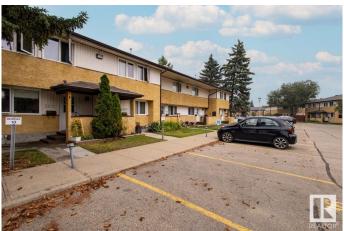

### \$224,900

3 Bedroom, 1.50 Bathroom, 1,102 sqft Condo / Townhouse on 0.00 Acres

Hairsine, Edmonton, AB

Nestled in the heart of Hairsine, this stylish and affordable 3-bedroom, 2-bathroom townhouse condo is packed with potential! Step inside to a bright and inviting main floor featuring durable ceramic tile, plush carpet, living and dining area, with a spacious kitchen featuring ample cupboard space and great storage. Upstairs, unwind in three generously sized bedrooms, including a primary bedroom with a walk-in closet for excellent convenience. The unfinished basement is waiting for your imagination to create your ultimate entertainment space! Outside, enjoy a fully fenced backyardâ€"perfect for kids and pets. With schools, shopping, parks, Clareview LRT, and the Rec Centre just minutes away, this home offers the perfect blend of suburban comfort and city convenience.

## **Exterior**

Exterior Wood, Stucco, Vinyl

Exterior Features Flat Site, Landscaped, Public Transportation, Schools, Shopping Nearby

Roof Asphalt Shingles

Construction Wood, Stucco, Vinyl

Foundation Concrete Perimeter