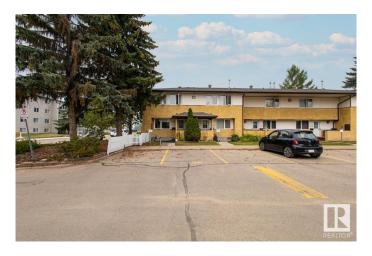

### \$224,900

3 Bedroom, 1.50 Bathroom, 1,102 sqft Condo / Townhouse on 0.00 Acres

Hairsine, Edmonton, AB

Nestled in the heart of Hairsine, this stylish and affordable 3-bedroom, 2-bathroom townhouse condo is packed with potential! Step inside to a bright and inviting main floor featuring durable ceramic tile, plush carpet, living and dining area, with a spacious kitchen featuring ample cupboard space and great storage. Upstairs, unwind in three generously sized bedrooms, including a primary bedroom with a walk-in closet for excellent convenience. The unfinished basement is waiting for your imagination to create your ultimate entertainment space! Outside, enjoy a fully fenced backyardâ€"perfect for kids and pets. With schools, shopping, parks, Clareview LRT, and the Rec Centre just minutes away, this home offers the perfect blend of suburban comfort and city convenience.

## **Exterior**

Exterior Wood, Stucco, Vinyl

Exterior Features Flat Site, Landscaped, Public Transportation, Schools, Shopping Nearby

Roof Asphalt Shingles

Construction Wood, Stucco, Vinyl

Foundation Concrete Perimeter