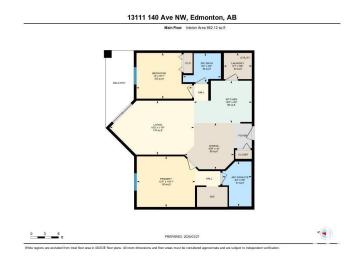

## \$199,900

2 Bedroom, 2.00 Bathroom, 862 sqft Condo / Townhouse on 0.00 Acres

Pembina, Edmonton, AB

**GREAT VALUE - AMAZING LOCATION!** Top-floor 2-bed, 2-bath gem in an amazing location at Palisade Park Villas! Built in 2007, this quiet condo offers a west-facing balcony with views and central A/C too. Well kept maple cabinets, 6" baseboards, crown molding, California knock-down ceiling, eat-up bar to the kitchen, in-suite laundry, and underground parking with storage. A full 4 pc ensuite and a separate 3 pc main bathroom too! This home is freshly painted, clean, and move-in ready. Steps to an abundance of shopping, transit, entertainment banking, public transportation, parks, pathways and schoolsâ€"perfectly located for convenience yet peaceful living.

#### **Essential Information**

MLS® # E4427781

Price \$199,900

Bedrooms 2

Bathrooms 2.00

Full Baths 2

Square Footage 862

Acres 0.00 Year Built 2005