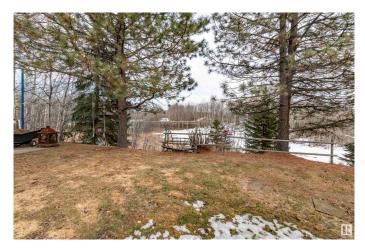

#### \$524,900

4 Bedroom, 2.00 Bathroom, 1,467 sqft Rural on 3.76 Acres

Parkwood Place, Rural Strathcona County, AB

CALLING ALL NATURE LOVERS!! This bungalow sits on a hill on 3.76 acres and looks over beautiful trees & walking trails with a natural summer creek to enjoy! Located in the subdivision of Parkwood Place, only 15 minutes from Sherwood Park! Offering 1467 square feet plus a fully finished basement PLUS a TRIPLE DETACHED GARAGE! Eat-in kitchen with stainless steel appliances & reverse osmosis for drinking water. Open dining area & living room with roughed-in fireplace. 3 bedrooms on main & a 4 piece bathroom. The Primary Bedroom has 2 closets & a 2 piece ensuite. Basement with family room & wood-burning fireplace, 4th bedroom, 2 piece bathroom & storage space with work shop area. Well water with NEW WATER TREATMENT SYSTEM (softener and filter). Septic tank and field. NEW SHINGLES ON GARAGE & NEWER SHINGLES HOUSE, 6 NEW WINDOWS on main, NEW HWT, NEW attic insulation & attic venting. An amazing opportunity for anyone looking to add some TLC and make it their own! Come take a look and enjoy country living today!

### Exterior

| Exterior          | Wood                                                                    |
|-------------------|-------------------------------------------------------------------------|
| Exterior Features | Creek, Fenced, Fruit Trees/Shrubs, Private Setting, Rolling Land, Treed |
|                   | Lot                                                                     |
| Construction      | Wood                                                                    |