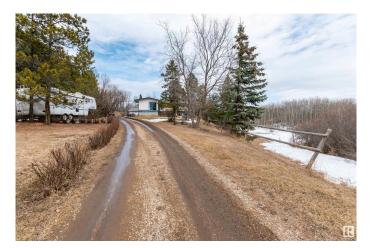

#### \$524,900

4 Bedroom, 2.00 Bathroom, 1,467 sqft Rural on 3.76 Acres

Parkwood Place, Rural Strathcona County, AB

CALLING ALL NATURE LOVERS!! This bungalow sits on a hill on 3.76 acres and looks over beautiful trees & walking trails with a natural summer creek to enjoy! Located in the subdivision of Parkwood Place, only 15 minutes from Sherwood Park! Offering 1467 square feet plus a fully finished basement PLUS a TRIPLE DETACHED GARAGE! Eat-in kitchen with stainless steel appliances & reverse osmosis for drinking water. Open dining area & living room with roughed-in fireplace. 3 bedrooms on main & a 4 piece bathroom. The Primary Bedroom has 2 closets & a 2 piece ensuite. Basement with family room & wood-burning fireplace, 4th bedroom, 2 piece bathroom & storage space with work shop area. Well water with NEW WATER TREATMENT SYSTEM (softener and filter). Septic tank and field. NEW SHINGLES ON GARAGE & NEWER SHINGLES HOUSE, 6 NEW WINDOWS on main, NEW HWT, NEW attic insulation & attic venting. An amazing opportunity for anyone looking to add some TLC and make it their own! Come take a look and enjoy country living today!

### Exterior

| Exterior          | Wood                                                                    |
|-------------------|-------------------------------------------------------------------------|
| Exterior Features | Creek, Fenced, Fruit Trees/Shrubs, Private Setting, Rolling Land, Treed |
|                   | Lot                                                                     |
| Construction      | Wood                                                                    |