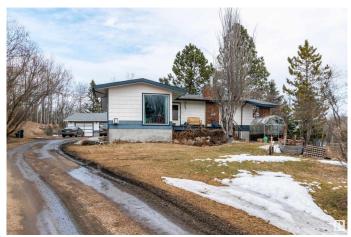

#### \$524,900

4 Bedroom, 2.00 Bathroom, 1,467 sqft Rural on 3.76 Acres

Parkwood Place, Rural Strathcona County, AB

CALLING ALL NATURE LOVERS!! This bungalow sits on a hill on 3.76 acres and looks over beautiful trees & walking trails with a natural summer creek to enjoy! Located in the subdivision of Parkwood Place, only 15 minutes from Sherwood Park! Offering 1467 square feet plus a fully finished basement PLUS a TRIPLE DETACHED GARAGE! Eat-in kitchen with stainless steel appliances & reverse osmosis for drinking water. Open dining area & living room with roughed-in fireplace. 3 bedrooms on main & a 4 piece bathroom. The Primary Bedroom has 2 closets & a 2 piece ensuite. Basement with family room & wood-burning fireplace, 4th bedroom, 2 piece bathroom & storage space with work shop area. Well water with NEW WATER TREATMENT SYSTEM (softener and filter). Septic tank and field. NEW SHINGLES ON GARAGE & NEWER SHINGLES HOUSE, 6 NEW WINDOWS on main, NEW HWT, NEW attic insulation & attic venting. An amazing opportunity for anyone looking to add some TLC and make it their own! Come take a look and enjoy country living today!

Built in 1976

**Essential Information** 

| MLS® #         | E4427807               |
|----------------|------------------------|
| Price          | \$524,900              |
| Bedrooms       | 4                      |
| Bathrooms      | 2.00                   |
| Full Baths     | 1                      |
| Half Baths     | 2                      |
| Square Footage | 1,467                  |
| Acres          | 3.76                   |
| Year Built     | 1976                   |
| Туре           | Rural                  |
| Sub-Type       | Detached Single Family |
| Style          | Bungalow               |
| Status         | Active                 |

### Exterior

| Exterior          | Wood                                                                    |
|-------------------|-------------------------------------------------------------------------|
| Exterior Features | Creek, Fenced, Fruit Trees/Shrubs, Private Setting, Rolling Land, Treed |
|                   | Lot                                                                     |
| Construction      | Wood                                                                    |