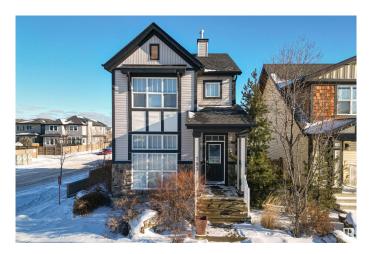

# \$529,999 - 703 Secord Boulevard, Edmonton

MLS® #E4427814

#### \$529,999

4 Bedroom, 3.50 Bathroom, 1,416 sqft Single Family on 0.00 Acres

Secord, Edmonton, AB

Welcome to this LOVELY 2-storey home nestled in the highly sought-after Secord community! From the moment you step inside, you'll be captivated by the OPEN FLOOR PLAN & ABUNDANCE of NATURAL LIGHT. The SPACIOUS living area features a COZY FIREPLACE, creating a warm & inviting ambiance & seamlessly flows into the kitchen & dining spaces. The kitchen is a SHOWSTOPPER with its SLEEK WHITE CABINETRY, GLEAMING STAINLESS STEEL APPLIANCES, MODERN FIXTURES, STYLISH BACKSPLASH, & a CENTRAL ISLAND offering extra seating & storage. Upstairs you'll find the IMPRESSIVE PRIMARY BDRM complete w/a WALK-IN CLOSET & LUXURIOUS 4PC ENSUITE. TWO additional bedrooms and a 4PC BATH complete the upper level. The FULLY FINISHED BASEMENT is visible from the main floor & offers even more living space, featuring a 4th BDRM, GENEROUS **RECREATION ROOM, a CHARMING OFFICE** NOOK, 4PC BATH, LAUNDRY, STORAGE, & a UTILITY ROOM. Step outside to enjoy the fully fenced backyard, complete with a DECK! Don't miss your chance to view this STUNNER!

Built in 2014

**Essential Information** 

| MLS® #         | E4427814               |
|----------------|------------------------|
| Price          | \$529,999              |
| Bedrooms       | 4                      |
| Bathrooms      | 3.50                   |
| Full Baths     | 3                      |
| Half Baths     | 1                      |
| Square Footage | 1,416                  |
| Acres          | 0.00                   |
| Year Built     | 2014                   |
| Туре           | Single Family          |
| Sub-Type       | Detached Single Family |
| Style          | 2 Storey               |
| Status         | Active                 |