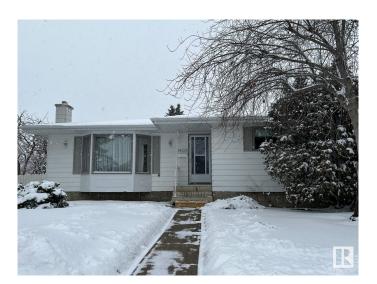

## \$374,900

3 Bedroom, 2.50 Bathroom, 1,216 sqft Single Family on 0.00 Acres

Kildare, Edmonton, AB

Prime opportunity to own single family home. Prime location close to major city routes with 82st and Yellowhead trail a few minutes away. Prime shopping close by at Londonderry mall. East exposure home for morning sun with double car detached garage with west exposure backyard. Large lot approx 7,000sqft.

Built in 1968

Sub-Type Detached Single Family

Style Bungalow

Status Active