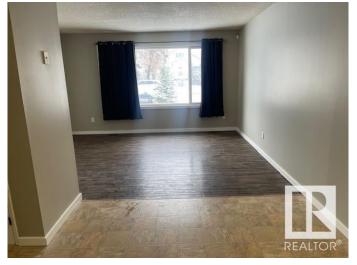

## \$329,900

4 Bedroom, 2.50 Bathroom, 1,035 sqft Single Family on 0.00 Acres

Canora, Edmonton, AB

This property features a separate entrance to the basement, two kitchens, and a versatile layout with three bedrooms upstairs and one in the basement. The updated main floor boasts vinyl flooring, modern white shaker cabinets, and quartz countertops. The master suite includes a private 2-piece ensuite and a walk-through closet. The basement offers a spacious living area, a second kitchen, a bedroom, a laundry room, and a full bathroomâ€"perfect for added rental income or an in-law suite. The property also includes a nicely sized yard with a shed and back-alley parking. Located in a great area near various amenities, the river valley, and with quick access to downtown, this property is ideal for investors!

## Interior

Interior Features ensuite bathroom

Appliances Dishwasher-Built-In, Dryer, Washer, Window Coverings,

Refrigerators-Two, Stoves-Two

Heating Forced Air-1, Natural Gas

Stories 2

Has Basement Yes

Basement Full, Finished