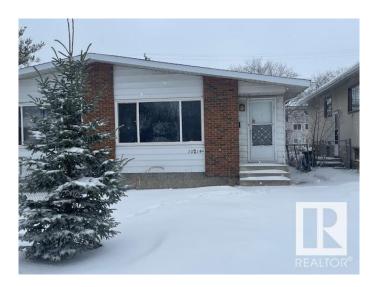

# \$329,900 - 10214 155 Street, Edmonton

MLS® #E4427840

## \$329,900

4 Bedroom, 2.50 Bathroom, 1,035 sqft Single Family on 0.00 Acres

Canora, Edmonton, AB

This property features a separate entrance to the basement, two kitchens, and a versatile layout with three bedrooms upstairs and one in the basement. The updated main floor boasts vinyl flooring, modern white shaker cabinets, and quartz countertops. The master suite includes a private 2-piece ensuite and a walk-through closet. The basement offers a spacious living area, a second kitchen, a bedroom, a laundry room, and a full bathroomâ€"perfect for added rental income or an in-law suite. The property also includes a nicely sized yard with a shed and back-alley parking. Located in a great area near various amenities, the river valley, and with quick access to downtown, this property is ideal for investors!

Type Single Family

Sub-Type Half Duplex

Style Bungalow

Status Active

## **Community Information**

Address 10214 155 Street

Area Edmonton

Subdivision Canora

City Edmonton

County ALBERTA

Province AB

Postal Code T5P 2L7