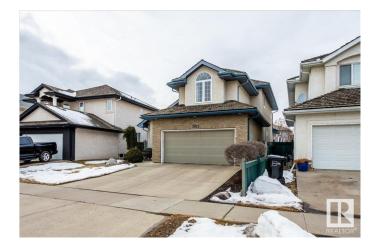

# \$710,000 - 2024 Haddow Drive, Edmonton

MLS® #E4427859

### \$710,000

3 Bedroom, 2.50 Bathroom, 2,624 sqft Single Family on 0.00 Acres

Haddow, Edmonton, AB

Rare opportunity to own a 2,625 sqft home in sought-after Haddow. This pet/smoke-free gem boasts over \$100K in upgrades and is near parks, a rec center, schools, shopping, and the river valley. The open-concept main floor features oak hardwood, vaulted ceilings, and abundant natural light. It includes a primary suite with a 4-pce ensuite and walk-in closet, a versatile den/office, and a chef-inspired kitchen with a natural light solartube, granite countertops, and modern appliances. A cozy living room with a double-sided gas fireplace completes the space. Upstairs offers 2 spacious bedrooms, a 4-pce bath, and a large vaulted ceiling bonus room. The framed, insulated basement is ready for customization. Extras: new central A/C, high-efficiency furnace, HWT, central vacuum, updated lighting, and fresh paint. The professionally landscaped yard is a private oasis with mature trees, a fountain, underground sprinklers, an updated deck w/ power awning & BBQ gas line. A cedar shake roof adds to the curb appeal.