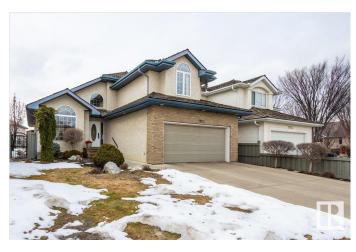

# \$710,000 - 2024 Haddow Drive, Edmonton

MLS® #E4427859

### \$710,000

3 Bedroom, 2.50 Bathroom, 2,624 sqft Single Family on 0.00 Acres

Haddow, Edmonton, AB

Rare opportunity to own a 2,625 sqft home in sought-after Haddow. This pet/smoke-free gem boasts over \$100K in upgrades and is near parks, a rec center, schools, shopping, and the river valley. The open-concept main floor features oak hardwood, vaulted ceilings, and abundant natural light. It includes a primary suite with a 4-pce ensuite and walk-in closet, a versatile den/office, and a chef-inspired kitchen with a natural light solartube, granite countertops, and modern appliances. A cozy living room with a double-sided gas fireplace completes the space. Upstairs offers 2 spacious bedrooms, a 4-pce bath, and a large vaulted ceiling bonus room. The framed, insulated basement is ready for customization. Extras: new central A/C, high-efficiency furnace, HWT, central vacuum, updated lighting, and fresh paint. The professionally landscaped yard is a private oasis with mature trees, a fountain, underground sprinklers, an updated deck w/ power awning & BBQ gas line. A cedar shake roof adds to the curb appeal.