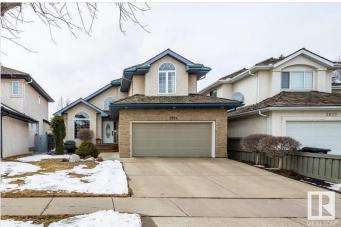

# \$710,000 - 2024 Haddow Drive, Edmonton

MLS® #E4427859

### \$710,000

3 Bedroom, 2.50 Bathroom, 2,624 sqft Single Family on 0.00 Acres

Haddow, Edmonton, AB

Rare opportunity to own a 2,625 sqft home in sought-after Haddow. This pet/smoke-free gem boasts over \$100K in upgrades and is near parks, a rec center, schools, shopping, and the river valley. The open-concept main floor features oak hardwood, vaulted ceilings, and abundant natural light. It includes a primary suite with a 4-pce ensuite and walk-in closet, a versatile den/office, and a chef-inspired kitchen with a natural light solartube, granite countertops, and modern appliances. A cozy living room with a double-sided gas fireplace completes the space. Upstairs offers 2 spacious bedrooms, a 4-pce bath, and a large vaulted ceiling bonus room. The framed, insulated basement is ready for customization. Extras: new central A/C, high-efficiency furnace, HWT, central vacuum, updated lighting, and fresh paint. The professionally landscaped yard is a private oasis with mature trees, a fountain, underground sprinklers, an updated deck w/ power awning & BBQ gas line. A cedar shake roof adds to the curb appeal.