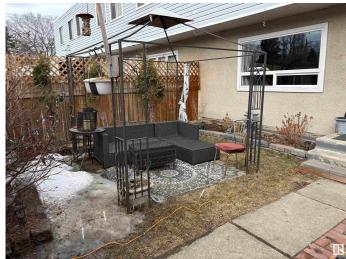

#### **Exterior**

Exterior Wood, Vinyl

Exterior Features Back Lane, Fenced, Low Maintenance Landscape

Roof Metal

Construction Wood, Vinyl

Foundation Concrete Perimeter