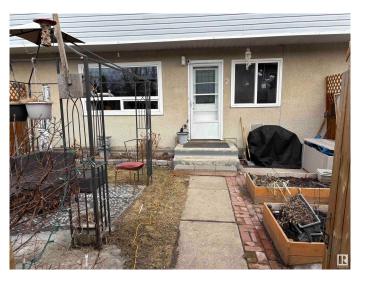

#### **Exterior**

Exterior Wood, Vinyl

Exterior Features Back Lane, Fenced, Low Maintenance Landscape

Roof Metal

Construction Wood, Vinyl

Foundation Concrete Perimeter