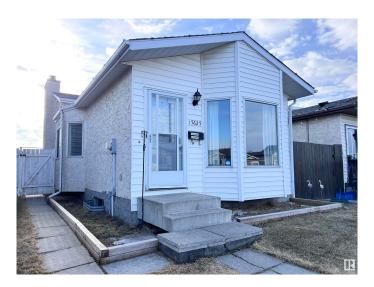

# \$319,800 - 15625 84 Street, Edmonton

MLS® #E4427894

#### \$319,800

3 Bedroom, 1.50 Bathroom, 1,107 sqft Single Family on 0.00 Acres

Belle Rive, Edmonton, AB

Wonderful 4 level split family home located in Belle Rive. Main floor is open concept with living room, kitchen and dining space. The kitchen offers an island with overhang and pendulum lighting. Kitchen leads into upper level with 2 bedrooms and a 4 piece main bathroom which acts as a cheater ensuite. The lower level features a family room with 3rd bedroom, fireplace and a 2 piece bathroom. The lowest level has a large recreation room for fun activities and crafts. Colorful paint palette, hardwood and laminate flooring. The south east facing backyard is accessible through the side door, fully fenced, landscaped and offers 1 parking spot. Located near Belle Rive Park and a convenience store. Excellent opportunity to own a wonderful home.

### **Exterior**

Exterior Wood, Vinyl

Exterior Features Back Lane, Fenced Roof Asphalt Shingles

Construction Wood, Vinyl

Foundation Concrete Perimeter