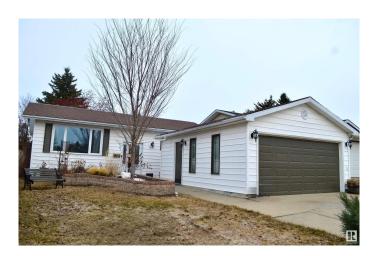

## \$449,900

2 Bedroom, 2.00 Bathroom, 1,069 sqft Single Family on 0.00 Acres

Crawford Plains, Edmonton, AB

Beautiful, completely finished, home with fully fenced and private back yard in a quiet Millwoods neighbourhood. A flowing and functional main floor design with large windows overlooking the deck and back yard and welcoming in the morning sun. High quality upgrades and renovations throughout so there's nothing to do but move-in and enjoy. A heated, oversized, detached garage out front complete the package. In a convenient area with quick access to shopping and the Anthony Henday, your home search ends here!

#### **Amenities**

Amenities Air Conditioner, Deck, Hot Water Natural Gas

Parking Spaces 4

Parking Double Garage Detached

## **Exterior**

Exterior Wood, Vinyl

Exterior Features Fenced, Flat Site, Fruit Trees/Shrubs, Golf Nearby, Landscaped,

Playground Nearby, Public Transportation, Schools, Shopping Nearby

Roof Asphalt Shingles