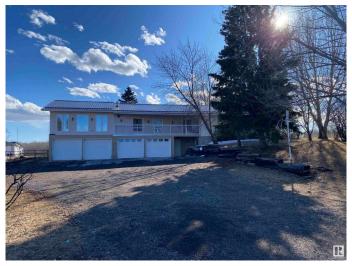

### \$729,000

3 Bedroom, 2.50 Bathroom, 2,338 sqft Rural on 3.16 Acres

Beverly Hills, Rural Strathcona County, AB

This 3.1 Acre property located East of Sherwood Park only 15 minutes has plenty to offer. Located in a subdivision but beside a Municipal Reserve this house has privacy and lots of Wildlife to enjoy. The South Facing Deck, partially covered has a Hot Tub and is a great place to enjoy the outdoors and the quiet peaceful Acreage. The 4 car garage allows for plenty of parking and there is plenty of space for RVs and other toys. The house has a large Kitchen with plenty of room for family and cooking. The Large Games/Family Room is ideal for a play area or TV watching or both. Three bedrooms and another Living Room and family room down leave a lot of space for everyone. Plenty of storage space as well. Hot Water Tank-3 years, Furnace-7 years, Metal Roof - 3 years. Air Conditioning, double sided fireplace and plenty more to offer on this great acreage property.

## **Essential Information**

MLS® # E4427942 Price \$729,000

Bedrooms 3 Bathrooms 2.50

Full Baths 2 Half Baths 1

Square Footage 2,338
Acres 3.16
Year Built 1971
Type Rural

Sub-Type Detached Single Family

Style Hillside Bungalow