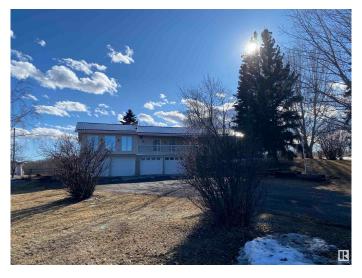

### \$729,000

3 Bedroom, 2.50 Bathroom, 2,338 sqft Rural on 3.16 Acres

Beverly Hills, Rural Strathcona County, AB

This 3.1 Acre property located East of Sherwood Park only 15 minutes has plenty to offer. Located in a subdivision but beside a Municipal Reserve this house has privacy and lots of Wildlife to enjoy. The South Facing Deck, partially covered has a Hot Tub and is a great place to enjoy the outdoors and the quiet peaceful Acreage. The 4 car garage allows for plenty of parking and there is plenty of space for RVs and other toys. The house has a large Kitchen with plenty of room for family and cooking. The Large Games/Family Room is ideal for a play area or TV watching or both. Three bedrooms and another Living Room and family room down leave a lot of space for everyone. Plenty of storage space as well. Hot Water Tank-3 years, Furnace-7 years, Metal Roof - 3 years. Air Conditioning, double sided fireplace and plenty more to offer on this great acreage property.

## **Essential Information**

MLS® # E4427942 Price \$729,000

Bedrooms 3 Bathrooms 2.50

Full Baths 2 Half Baths 1

Square Footage 2,338
Acres 3.16
Year Built 1971
Type Rural

Sub-Type Detached Single Family

Style Hillside Bungalow