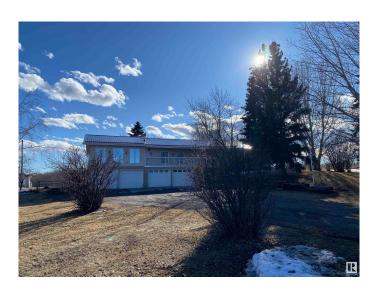

### \$729,000

3 Bedroom, 2.50 Bathroom, 2,338 sqft Rural on 3.16 Acres

Beverly Hills, Rural Strathcona County, AB

This 3.1 Acre property located East of Sherwood Park only 15 minutes has plenty to offer. Located in a subdivision but beside a Municipal Reserve this house has privacy and lots of Wildlife to enjoy. The South Facing Deck, partially covered has a Hot Tub and is a great place to enjoy the outdoors and the quiet peaceful Acreage. The 4 car garage allows for plenty of parking and there is plenty of space for RVs and other toys. The house has a large Kitchen with plenty of room for family and cooking. The Large Games/Family Room is ideal for a play area or TV watching or both. Three bedrooms and another Living Room and family room down leave a lot of space for everyone. Plenty of storage space as well. Hot Water Tank-3 years, Furnace-7 years, Metal Roof - 3 years. Air Conditioning, double sided fireplace and plenty more to offer on this great acreage property.

## **Essential Information**

MLS® # E4427942 Price \$729,000

Bedrooms 3 Bathrooms 2.50

Full Baths 2 Half Baths 1

Square Footage 2,338
Acres 3.16
Year Built 1971
Type Rural

Sub-Type Detached Single Family

Style Hillside Bungalow