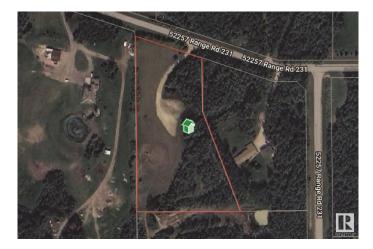

### \$1,499,000

0 Bedroom, 0.00 Bathroom, Rural on 4.42 Acres

Sconadale, Rural Strathcona County, AB

Discover a pristine 4.42-acre canvas just moments south of Sherwood Park! This exceptional parcel invites your creative vision, whether crafting a new residence or exploring subdivision potential. Benefit from excellent site drainage and a prime location just minutes from all the conveniences of town. Enveloped by lush mature trees and scenic walking trails, this lot promises privacy and serenity. Embrace a countryside ambiance with swift access to Sherwood Park within this paved subdivision.

# **Community Information**

| Address     | 52257 Rge Rd 231        |
|-------------|-------------------------|
| Area        | Rural Strathcona County |
| Subdivision | Sconadale               |

| City        | Rural Strathcona County |
|-------------|-------------------------|
| County      | ALBERTA                 |
| Province    | AB                      |
| Postal Code | T8B 1A7                 |