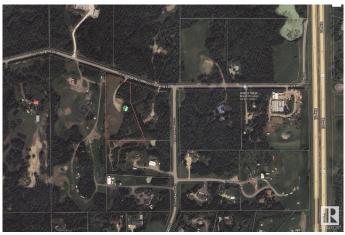

### \$1,499,000

0 Bedroom, 0.00 Bathroom, Rural on 4.42 Acres

Sconadale, Rural Strathcona County, AB

Discover a pristine 4.42-acre canvas just moments south of Sherwood Park! This exceptional parcel invites your creative vision, whether crafting a new residence or exploring subdivision potential. Benefit from excellent site drainage and a prime location just minutes from all the conveniences of town. Enveloped by lush mature trees and scenic walking trails, this lot promises privacy and serenity. Embrace a countryside ambiance with swift access to Sherwood Park within this paved subdivision.

# **Community Information**

| Address     | 52257 Rge Rd 231        |
|-------------|-------------------------|
| Area        | Rural Strathcona County |
| Subdivision | Sconadale               |

| City        | Rural Strathcona County |
|-------------|-------------------------|
| County      | ALBERTA                 |
| Province    | AB                      |
| Postal Code | T8B 1A7                 |