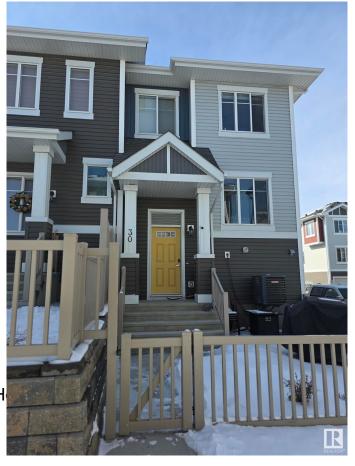

#### \$359,900

2 Bedroom, 2.50 Bathroom, 1,256 sqft Condo / Townhouse on 0.00 Acres

Chappelle Area, Edmonton, AB

Welcome to this stunning open-concept townhome in the sought-after community of Chappelle! This 2 bedroom, 2.5 bathroom home offers a private fenced yard, an attached 2-car garage, in-suite laundry, low condo fees, and the comfort of Air Conditioning. The unit features a spacious living room, modern kitchen, two bedrooms with attached full bathroom, and plenty of storage. With quality finishes, stainless steel appliances, and laminate flooring. Perfectly located, you're steps away from serene ponds, walking trails, and community gardens, with easy access to schools, transit, and the Henday. Residents also enjoy access to Chappelle Gardens' recreation centre, skating rink, and more.

## **Community Information**

Address 30 2905 141 Street

Area Edmonton

Subdivision Chappelle Area

City Edmonton
County ALBERTA

Province AB

Postal Code T6W 3W4

#### **Exterior**

Exterior Wood, Vinyl

Exterior Features Corner Lot, Golf Nearby, La

**Shopping Nearby** 

Roof Asphalt Shingles

Construction Wood, Vinyl

Foundation Concrete Perimeter