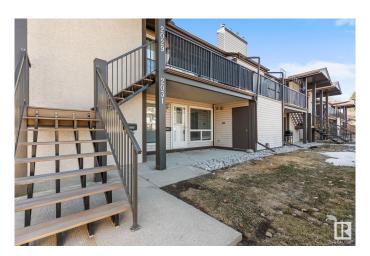

### \$219,000

3 Bedroom, 1.00 Bathroom, 1,119 sqft Condo / Townhouse on 0.00 Acres

Skyrattler, Edmonton, AB

Welcome to this beautifully maintained end-unit in the desirable southwest community of Skyrattler. Just a short walk to Century Park LRT, enjoy quick access to UofA, downtown, and Southgate Mall. Professionally managed with low condo fees, this bright main-floor unit features three large bedrooms with walk-in closets, a spacious living room, a generous dining area, and a private patio and cozy fireplace. The kitchen offers oak cabinetry, a glass-top stove, a dishwasher, and a walk-in pantry. Ample storage includes a crawl space the size of the unit and secure outdoor storage. Steps from schools, grocery stores, recreation centers, and scenic trails along Blackmud Creek, this home offers the perfect mix of convenience and nature.