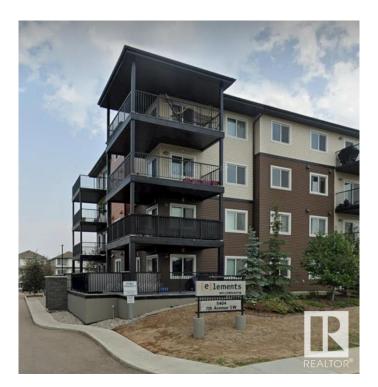

# \$245,000

2 Bedroom, 2.00 Bathroom, 848 sqft Condo / Townhouse on 0.00 Acres

Charlesworth, Edmonton, AB

This stunning 2-bedroom, 2-bathroom condo is located in the highly sought-after Charlesworth neighborhood. Offering a titled underground parking stall and a spacious patio that feels like your own private backyard, this home combines comfort and convenience in an ideal location. The open-concept living area features modern Quartz countertops, and the condo boasts in-suite laundry for added convenience. Privacy is enhanced with screens on each side of every window as well as the patio, while reinforced window locks provide peace of mind. Located close to schools, shopping, and all essential amenities, you'II also enjoy easy access to a beautiful walking path right outside your door