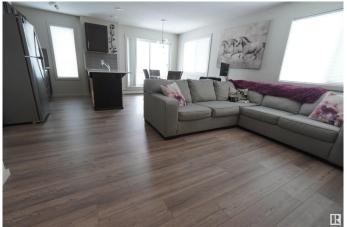

# \$245,000

2 Bedroom, 2.00 Bathroom, 848 sqft Condo / Townhouse on 0.00 Acres

Charlesworth, Edmonton, AB

This stunning 2-bedroom, 2-bathroom condo is located in the highly sought-after Charlesworth neighborhood. Offering a titled underground parking stall and a spacious patio that feels like your own private backyard, this home combines comfort and convenience in an ideal location. The open-concept living area features modern Quartz countertops, and the condo boasts in-suite laundry for added convenience. Privacy is enhanced with screens on each side of every window as well as the patio, while reinforced window locks provide peace of mind. Located close to schools, shopping, and all essential amenities, you'II also enjoy easy access to a beautiful walking path right outside your door

# Interior

Interior Features ensuite bathroom

Appliances Dishwasher-Built-In, Microwave Hood Fan, Refrigerator, Stacked

Washer/Dryer, Stove-Electric

Heating Baseboard, Water