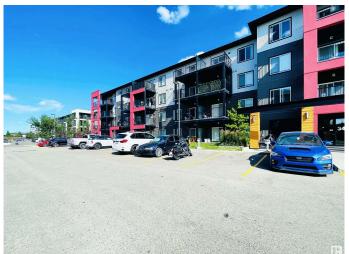

#### \$245,000

2 Bedroom, 2.00 Bathroom, 932 sqft Condo / Townhouse on 0.00 Acres

Windermere, Edmonton, AB

One of the biggest floorplan 932 Sqft provide enough living and storage space! 2 beds 2 baths, Excellent Windermere location close to all amenities, shopping, schools, and easy access to Anthony Henday! The spacious and open floor plan features a kitchen and big walk in storage pantry. Big living room leads you to the big balcony. The great floor plan with bedrooms on opposite sides of the unit. Large master features a huge walk-through closet and 4-piece ensuite and extra large linen closet. Second bedroom and additional 4-piece bath. In suite laundry and plenty of storage. 2 TITLED PARKING STALLS is great for value and convenience. Call Elements home today!

#### **Amenities**

Amenities See Remarks

Parking Spaces 2

Parking Stall, Underground

#### **Exterior**

Exterior Wood, Stucco, Vinyl

Exterior Features Airport Nearby, Schools, Shopping Nearby

Roof EPDM Membrane

Construction Wood, Stucco, Vinyl Foundation Concrete Perimeter