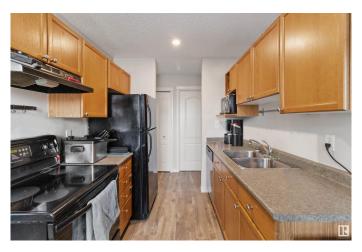

### \$144,900

2 Bedroom, 1.00 Bathroom, 795 sqft Condo / Townhouse on 0.00 Acres

Alexandra Park, Leduc, AB

Opportunity Knocks! Fire Your Landlord own this bright & airy condo. Possibly Less THAN RENT w Water & Heat INCLUDED! Are u a 1st TIME BUYER/INVESTOR? This charming condo is for U. Includes cozy galley kitchen,newer flooring,2 spacious bedrooms & bathroom. Open-concept living room flows effortlessly to YOUR private balcony, making it the ideal spot to unwind. Sunlight pours through large windows, creates a warm & inviting atmosphere. Convenient IN-SUITE Laundry & low Condo FEES, this well-managed gem awaits U. Located a hop, skip & jump from Leduc's downtown, you're near restaurants, shopping, schools & EZ freeway/YEG airport access.

#### Interior

Appliances Dishwasher-Built-In, Refrigerator

Heating Baseboard, Electric