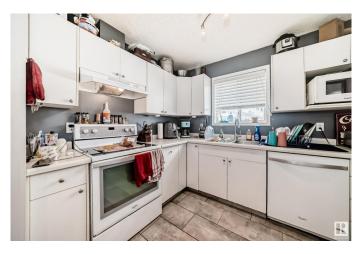

#### \$249,000

2 Bedroom, 1.50 Bathroom, 1,026 sqft Condo / Townhouse on 0.00 Acres

Pollard Meadows, Edmonton, AB

Pollard Meadows 2 storey with condo fees of only \$200.00 monthly. This very clean and well located unit is great for first time buyers or investors. This upgraded 2 bedroom townhouse has very large bedrooms and a partially finished basement. Recent upgardes include laminated flooring, tiles, paint, light fixtures, HWT, sump pump, stove, dishwasher, 2pc bathroom and 4pc main bath. This niice floor plan has gas fireplace in the living room, good sized dining area and kitchen with plenty of cabinets. This condo complex has newer fencing and shingles. Located close to public transit, elementary school, junior high school, parks and shopping. Easy access to Anthony Henday and Calgary Trail.

#### Interior

Appliances Dishwasher-Built-In, Dryer, Refrigerator, Stove-Electric, Washer,

Window Coverings

Heating Forced Air-1, Natural Gas

Stories 2

Has Basement Yes

Basement Full, Partially Finished