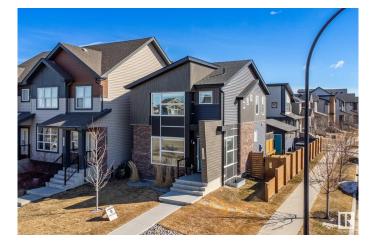

# \$495,000 - 719 Charlesworth Way, Edmonton

MLS® #E4428237

#### \$495,000

3 Bedroom, 2.50 Bathroom, 1,335 sqft Single Family on 0.00 Acres

Charlesworth, Edmonton, AB

Stop the car! This spotless Jayman built 2 storey home has been meticulously maintained! Best price around! The separate foyer with oversized triple pane windows sets the stage for this home, from the linear modern f/p in the lvg rm to upgraded quartz countertops thru-out. White peninsula style kitchen with st/st appl's, soft close hardware, massive pantry + window overlooking the stunning deck & yard. The back door mud rm was customized to maximize space with built-in storage & a 2pc bath. Upstairs are 3 bdrms incl. the primary suite w/ gorgeous oversized windows & a 3 pc ensuite with a glass shower. Laundry is in the p/finished bsmt. High eff. everything incl. tankless hot water system & SOLAR PANELS to save on utility bills! The contemporary designed backyard has minimal upkeep with a gorgeous upper deck for entertaining + lower deck for quiet nights sitting around a fire perhaps? Also a private hot tub & heated man cave dbl garage which has never had a car in it! Custom blinds thru-out. 10/10!