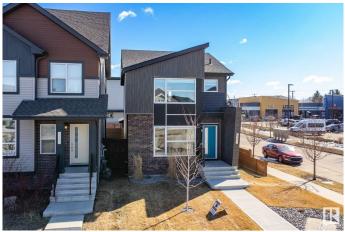

# \$495,000 - 719 Charlesworth Way, Edmonton

MLS® #E4428237

#### \$495,000

3 Bedroom, 2.50 Bathroom, 1,335 sqft Single Family on 0.00 Acres

Charlesworth, Edmonton, AB

Stop the car! This spotless Jayman built 2 storey home has been meticulously maintained! Best price around! The separate foyer with oversized triple pane windows sets the stage for this home, from the linear modern f/p in the lvg rm to upgraded quartz countertops thru-out. White peninsula style kitchen with st/st appl's, soft close hardware, massive pantry + window overlooking the stunning deck & yard. The back door mud rm was customized to maximize space with built-in storage & a 2pc bath. Upstairs are 3 bdrms incl. the primary suite w/ gorgeous oversized windows & a 3 pc ensuite with a glass shower. Laundry is in the p/finished bsmt. High eff. everything incl. tankless hot water system & SOLAR PANELS to save on utility bills! The contemporary designed backyard has minimal upkeep with a gorgeous upper deck for entertaining + lower deck for quiet nights sitting around a fire perhaps? Also a private hot tub & heated man cave dbl garage which has never had a car in it! Custom blinds thru-out. 10/10!