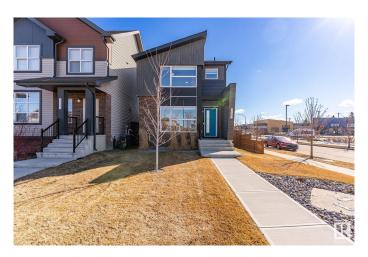

# \$495,000 - 719 Charlesworth Way, Edmonton

MLS® #E4428237

#### \$495,000

3 Bedroom, 2.50 Bathroom, 1,335 sqft Single Family on 0.00 Acres

Charlesworth, Edmonton, AB

Stop the car! This spotless Jayman built 2 storey home has been meticulously maintained! Best price around! The separate foyer with oversized triple pane windows sets the stage for this home, from the linear modern f/p in the lvg rm to upgraded quartz countertops thru-out. White peninsula style kitchen with st/st appl's, soft close hardware, massive pantry + window overlooking the stunning deck & yard. The back door mud rm was customized to maximize space with built-in storage & a 2pc bath. Upstairs are 3 bdrms incl. the primary suite w/ gorgeous oversized windows & a 3 pc ensuite with a glass shower. Laundry is in the p/finished bsmt. High eff. everything incl. tankless hot water system & SOLAR PANELS to save on utility bills! The contemporary designed backyard has minimal upkeep with a gorgeous upper deck for entertaining + lower deck for quiet nights sitting around a fire perhaps? Also a private hot tub & heated man cave dbl garage which has never had a car in it! Custom blinds thru-out. 10/10!