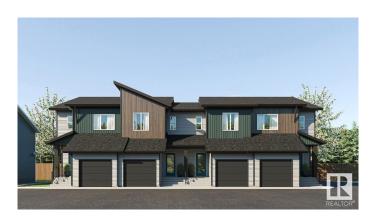

### \$393,188

3 Bedroom, 2.50 Bathroom, 1,435 sqft Single Family on 0.00 Acres

Mattson, Edmonton, AB

Welcome to The Rise at Mattson, Parkwood's latest multi-family project! These attached-garage townhomes offer farmhouse vibes with a modern twist in Southeast Edmonton's highly sought-after Mattson community. Unit 31 features our single-attached garage Solstice model, which includes 1,359 square feet of living space with an option to develop the basement. Renderings illustrate the end unit layout for visual reference only. SOLSTICE FEATURES: Coastal Contemporary Exterior Separate Side Entry Rear deck Chic Entertainer's Kitchen Cozy Dining Nook + Living Room Spacious Loft + 3 Bedrooms Upstairs 3-piece Primary Ensuite + Walk-in Closet This 57-unit project features multiple units at different stages of construction. Photos are representative.