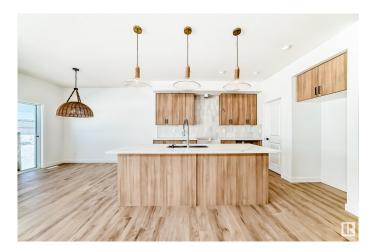

## \$549,888

3 Bedroom, 2.50 Bathroom, 1,657 sqft Single Family on 0.00 Acres

Glenridding Ravine, Edmonton, AB

QUICK POSSESSION â€" Single Family Home in Saxony Glen. This well-designed home features a double attached garage and side entrance for added convenience. Step into a spacious foyer leading to an open-concept main floor with a bright living area, dining space, and a kitchen with 42― light-toned cabinets, quartz countertops, a water line to the fridge, and a large walk-in pantry. A half bath and rear entry complete the layout. Upstairs offers a bonus room, laundry, two bedrooms, and a primary suite with a walk-in closet and 5-piece ensuite. The basement includes legal suite rough-ins, allowing for easy future development. Rough grading included + \$3,000 appliance allowance.

Type Single Family

Sub-Type Detached Single Family

Style 2 Storey
Status Active

#### **Exterior**

Exterior Wood, Stone, Vinyl

Exterior Features Airport Nearby, Playground Nearby, Public Transportation, Shopping

Nearby, Stream/Pond, See Remarks

Roof Asphalt Shingles
Construction Wood, Stone, Vinyl
Foundation Concrete Perimeter