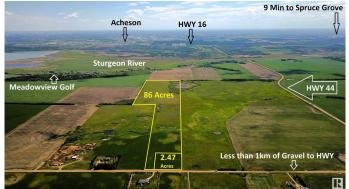

#### \$299,800

0 Bedroom, 0.00 Bathroom, Rural on 2.47 Acres

None, Rural Sturgeon County, AB

DREAM ACREAGE - Ideally located at the TOP OF THE HILL just 10 MIN FROM ST.ALBERT, Edmonton or Spruce Grove. BUILD YOUR DREAM HOME with views to the South, ADD A SHOP or a Second Residence, all are PERMITTED UNDER THE ZONING. Newly subdivided 2.47 acres is 100m x 100m. Power and Gas at the road and less than 1km of gravel. GREAT OPPORTUNITY to get into the country and still be close to town. Adjacent 86 Acres of FARM LAND ALSO AVAILABLE - E4428414. High producing soil, seeded to pasture and hay and suitable for grains. Cross fenced and SET UP FOR HORSES with multiple ponds.