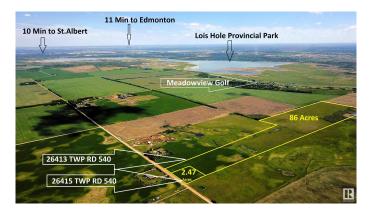

#### \$299,800

0 Bedroom, 0.00 Bathroom, Rural on 2.47 Acres

None, Rural Sturgeon County, AB

DREAM ACREAGE - Ideally located at the TOP OF THE HILL just 10 MIN FROM ST.ALBERT, Edmonton or Spruce Grove. BUILD YOUR DREAM HOME with views to the South, ADD A SHOP or a Second Residence, all are PERMITTED UNDER THE ZONING. Newly subdivided 2.47 acres is 100m x 100m. Power and Gas at the road and less than 1km of gravel. GREAT OPPORTUNITY to get into the country and still be close to town. Adjacent 86 Acres of FARM LAND ALSO AVAILABLE - E4428414. High producing soil, seeded to pasture and hay and suitable for grains. Cross fenced and SET UP FOR HORSES with multiple ponds.