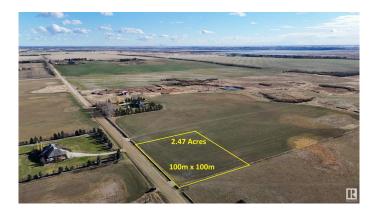

#### \$299,800

0 Bedroom, 0.00 Bathroom, Rural on 2.47 Acres

None, Rural Sturgeon County, AB

DREAM ACREAGE - Ideally located at the TOP OF THE HILL just 10 MIN FROM ST.ALBERT, Edmonton or Spruce Grove. BUILD YOUR DREAM HOME with views to the South, ADD A SHOP or a Second Residence, all are PERMITTED UNDER THE ZONING. Newly subdivided 2.47 acres is 100m x 100m. Power and Gas at the road and less than 1km of gravel. GREAT OPPORTUNITY to get into the country and still be close to town. Adjacent 86 Acres of FARM LAND ALSO AVAILABLE - E4428414. High producing soil, seeded to pasture and hay and suitable for grains. Cross fenced and SET UP FOR HORSES with multiple ponds.