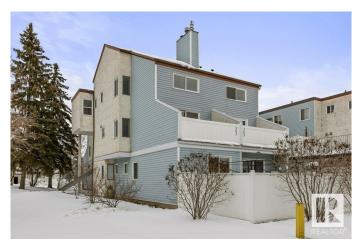

n 0.00 Acres

Dunluce, Edmonton, AB

Welcome to this rare TWO FULL BATHROOM unit that has been completely renovated! High end VINYL PLANK (10mm) extends throughout the main living area. The brand new kitchen features an abundance of storage, new appliances and QUARTZ countertops. The living room is spacious and bright and features an electric FIREPLACE. Upstairs there are THREE bedrooms, a renovated main 4pce bathroom and a brand new 3pce ENSUITE! Vaulted ceilings, new flooring, trim, paint, fixtures, HWT and FURNACE- fantastic location close to amenities and transportation.



### **Essential Information**

MLS® # E4428443 Price \$259,900

Bedrooms 3

Bathrooms 2.00

Full Baths 2

Square Footage 1,196
Acres 0.00
Year Built 1977

Type Condo / Townhouse

Sub-Type Townhouse

Style 2 Storey







Status Active

# **Community Information**

Address 301 Lancaster Terrace

Area Edmonton
Subdivision Dunluce
City Edmonton
County ALBERTA

Province AB

Postal Code T5X 5T7

#### **Amenities**

Amenities Deck, Parking-Extra, See Remarks

Parking Stall

#### Interior

Interior Features ensuite bathroom

Appliances Dishwasher-Built-In, Euro Washer/Dryer Combo, Hood Fan,

Refrigerator, Stove-Electric

Heating Forced Air-1, Natural Gas

Stories 2
Has Basement Yes

Basement None, No Basement

#### **Exterior**

Exterior Wood, Stucco, Vinyl

Exterior Features Landscaped, Schools, Shopping Nearby, See Remarks

Roof Asphalt Shingles

Construction Wood, Stucco, Vinyl Foundation Concrete Perimeter

#### **Additional Information**

Date Listed April 1st, 2025

Days on Market 4

Zoning Zone 27

C