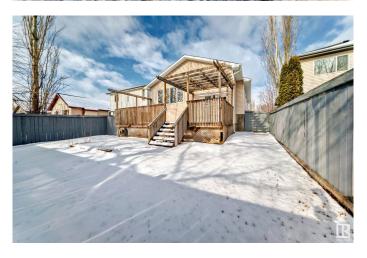

# \$495.000

5 Bedroom, 3.00 Bathroom, 1,467 sqft Single Family on 0.00 Acres

Erin Ridge, St. Albert, AB

Absolutely wonderful house very well maintained all the way top to bottom. 5 BEDROOMS! 3 bathrooms, open floor plan, located in a quiet and beautiful part of SAINT ALBERT. FULLY DEVELOPED Bi-Level house perfect for the small or large family. Back deck, full yard, oversized driveway, and a DOUBLE ATTACHED GARAGE. House contains AIR CONDITIONING. Ready to move into now. 3 bedrooms upstairs, 2 bedrooms in the basement, full kitchen, full dining area, full living room, and full family room in the basement. Spacious from top to bottom, a must-see!

#### **Amenities**

Amenities Air Conditioner, Deck

Parking Double Garage Attached

# **Exterior**

Exterior Wood, Vinyl

Exterior Features Fenced, Landscaped, Playground Nearby, Public Transportation,

Schools, Shopping Nearby

Roof Asphalt Shingles

Construction Wood, Vinyl

Foundation Concrete Perimeter