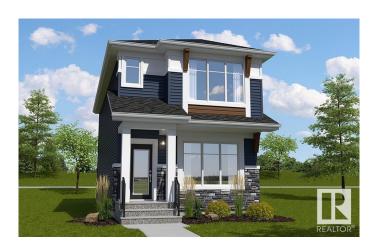

## \$499,900

3 Bedroom, 2.50 Bathroom, 1,537 sqft Single Family on 0.00 Acres

The Uplands, Edmonton, AB

The Flex-z is a spacious 1,537 square foot single-family home offering 3 bedrooms, a bonus room, 2.5 bathrooms, and 9-foot ceilings on the main floor. Upon entering, you'II find a foyer with a closet that leads into the expansive great room and continues to the kitchen, which features an island and a walk-in pantry. At the back of the home, there's a convenient storage closet and a private half bath. Upstairs, you'II find a laundry closet, two bedrooms, and a main bathroom, along with a central bonus room. The primary bedroom boasts a walk-in closet and an ensuite bathroom with a window, allowing for plenty of natural light. Additionally, the home features a side entrance, offering potential for future basement development.