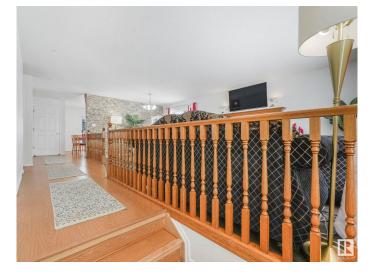

# \$525,000

5 Bedroom, 3.00 Bathroom, 1,397 sqft Single Family on 0.00 Acres

Sherbrooke, Edmonton, AB

Almost 1400 sq ft bungalow - the perfect family home, complete with separate basement living area! 3 bedrooms + 2 baths upstairs, with a 2-bed/1-bath in-law (not legal) suite in basement (separate entrance, kitchen and separate furnace!). Lots of windows and tons of kitchen/dining/living space! TRIPLE GARAGE! HUGE YARD/LOT! Quiet and mature neighborhood, this home is close to schools, shopping, and all amenities. A fantastic opportunity in a prime location, close to downtown, access to Yellowhead, St. Albert and more!

#### Interior

Interior Features ensuite bathroom

Appliances Dishwasher-Built-In, Dryer, Washer, Refrigerators-Two, Stoves-Two

Heating Forced Air-1, Forced Air-2, Natural Gas

Fireplace Yes

Fireplaces Tile Surround

Stories 2

Has Basement Yes

Basement Full, Finished