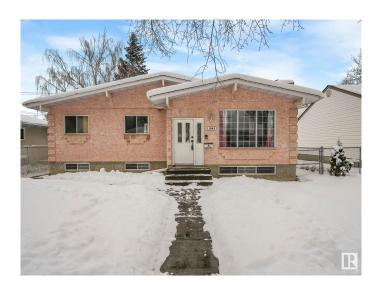

# \$525,000 - 11945 128 Street, Edmonton

MLS® #E4428540

# \$525,000

5 Bedroom, 3.00 Bathroom, 1,397 sqft Single Family on 0.00 Acres

Sherbrooke, Edmonton, AB

Almost 1400 sq ft bungalow - the perfect family home, complete with separate basement living area! 3 bedrooms + 2 baths upstairs, with a 2-bed/1-bath in-law (not legal) suite in basement (separate entrance, kitchen and separate furnace!). Lots of windows and tons of kitchen/dining/living space! TRIPLE GARAGE! HUGE YARD/LOT! Quiet and mature neighborhood, this home is close to schools, shopping, and all amenities. A fantastic opportunity in a prime location, close to downtown, access to Yellowhead, St. Albert and more!