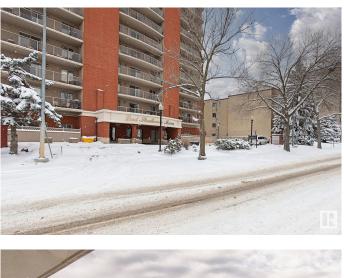

#### \$359,000

2 Bedroom, 2.00 Bathroom, 1,052 sqft Condo / Townhouse on 0.00 Acres

Strathcona, Edmonton, AB

CORNER UNIT WITH AMAZING RIVER VALLEY VIEWS! These panoramic views of the River Valley; Downtown; Fireworks are 2nd to none. This 1,051 SqFt Condo in the Lord Strathcona Manor building has 2 Bedrooms & 2 Full Bathrooms with In-Suite Laundry & Titled UNDERGROUD, Heated parking c/w Bike Storage & TWO Titled Storage Units. Conveniently located on Saskatchewan Drive within walking distance to Whyte Ave; walking trails; shopping; restaurants, close to U of A; Minutes-drive to Downtown - the list goes on! Be a part of this vibrant community. With plenty of windows & a covered balcony to take in the views, this open layout is a perfect fit for any buyer. The Kitchen has plenty of white cabinets & Newer GRANITE countertops; Newer Appliances (most Stainless-Steel); Tiled Backsplash. The Dining area leads to the balcony & to the spacious Living Rm c/w an Electric Fireplace. The 2 Bedrooms incl. a large Primary Bedroom featuring a Full Ensuite - both with abundant closet space. Don't let this opportunity pass!