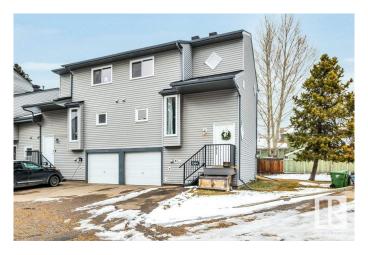

#### \$235,000

3 Bedroom, 1.50 Bathroom, 1,209 sqft Condo / Townhouse on 0.00 Acres

Greenview (Edmonton), Edmonton, AB

Here it is, 3-bedroom townhouse with a garage in Greenview. All this at an affordable price! Let's start by the awesome location with ample green space for walking the dog close by and conveniently close to schools and all major amenities. The complex offers very affordable condo fees and has been nicely updated on the exterior. The single attached garage and 2 exterior stalls is such a rare find in this price point and a huge selling feature! Inside the unit has seen some fabulous renovations with front entry ceramic tile and updated kitchen. You will also enjoy the spacious living area and bedrooms.

#### **Amenities**

Amenities Deck Parking Spaces 3

Parking Single Garage Attached