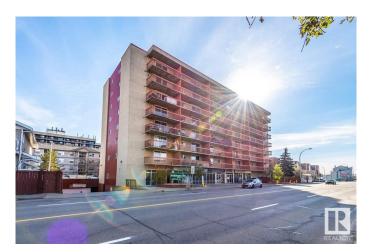

## \$82,800

1 Bedroom, 1.00 Bathroom, 534 sqft Condo / Townhouse on 0.00 Acres

Belvedere, Edmonton, AB

Renovated ONE bedroom ONE bathroom apartment condo located in the concrete building of Hollyburn Towers! Newer laminate flooring and newer paint throughout. Modern tone with white cabinets and stainless steel appliances in kitchen. Open living room with a patio door leading to a large WEST FACING BALCONY. Super convenient location - walking distance to schools and public transit. Close to LONDONDERRY MALL and LRT station. Quick access to Yellowhead trail, Manning Dr & Anthony Henday. Perfect for investors or first time home buyers.

Year Built 1983

Type Condo / Townhouse

Sub-Type Apartment High Rise

Style Single Level Apartment

Status Active

### **Exterior**

Exterior Concrete, Brick

Exterior Features Playground Nearby, Public Transportation, Schools, Shopping Nearby

Roof Flat

Construction Concrete, Brick

Foundation Concrete Perimeter