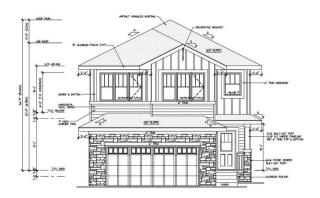

#### \$769.900

4 Bedroom, 3.00 Bathroom, 2,406 sqft Single Family on 0.00 Acres

Hawks Ridge, Edmonton, AB

Brand new build 2406 Sq Ft 2 storey home on a corner lot with a private and amazing location backing a quiet walking path, treeline and protected green space. This home has a open concept with 4 bedrooms upstairs with a beautiful ensuite bath with tub and enclosed modern glass shower and second floor laundry and also a large bonus room overlooking a modern concept main floor with high ceilings and modern finishing's. The home also features a SEPERATE SIDE ENTRANCE to basement with potential for a legal secondary suite. The main floor also has a office/Den area and a beautiful kitchen area with a extra butlers pantry/spice kitchen and large mud room off the back garage door and a full bath on the main. This home is amazing and provides perfect spaces for a growing family.