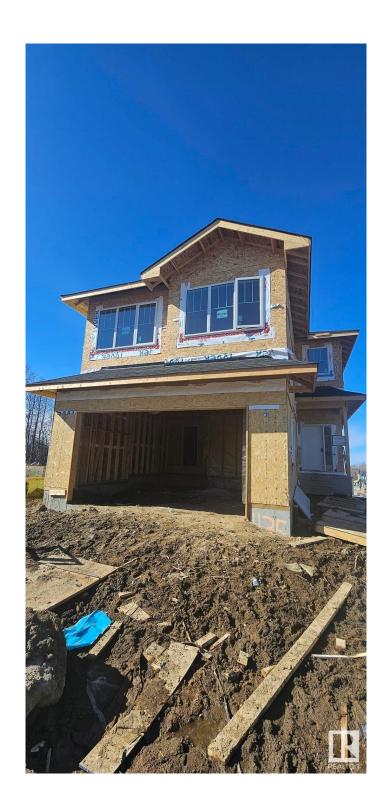

#### \$769.900

4 Bedroom, 3.00 Bathroom, 2,406 sqft Single Family on 0.00 Acres

Hawks Ridge, Edmonton, AB

Brand new build 2406 Sq Ft 2 storey home on a corner lot with a private and amazing location backing a quiet walking path, treeline and protected green space. This home has a open concept with 4 bedrooms upstairs with a beautiful ensuite bath with tub and enclosed modern glass shower and second floor laundry and also a large bonus room overlooking a modern concept main floor with high ceilings and modern finishing's. The home also features a SEPERATE SIDE ENTRANCE to basement with potential for a legal secondary suite. The main floor also has a office/Den area and a beautiful kitchen area with a extra butlers pantry/spice kitchen and large mud room off the back garage door and a full bath on the main. This home is amazing and provides perfect spaces for a growing family.